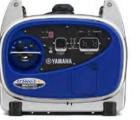

#### **TRENCH WHEELS** FROM RUST SALES, INC.

Convex steel wheels • Create deep, narrow trenches • For ATVs and light UTVs

- OR -
- Pneumatic wheels
  Provide greater floatation
- For heavier UTVs
- Videos at: trenchwheels.com