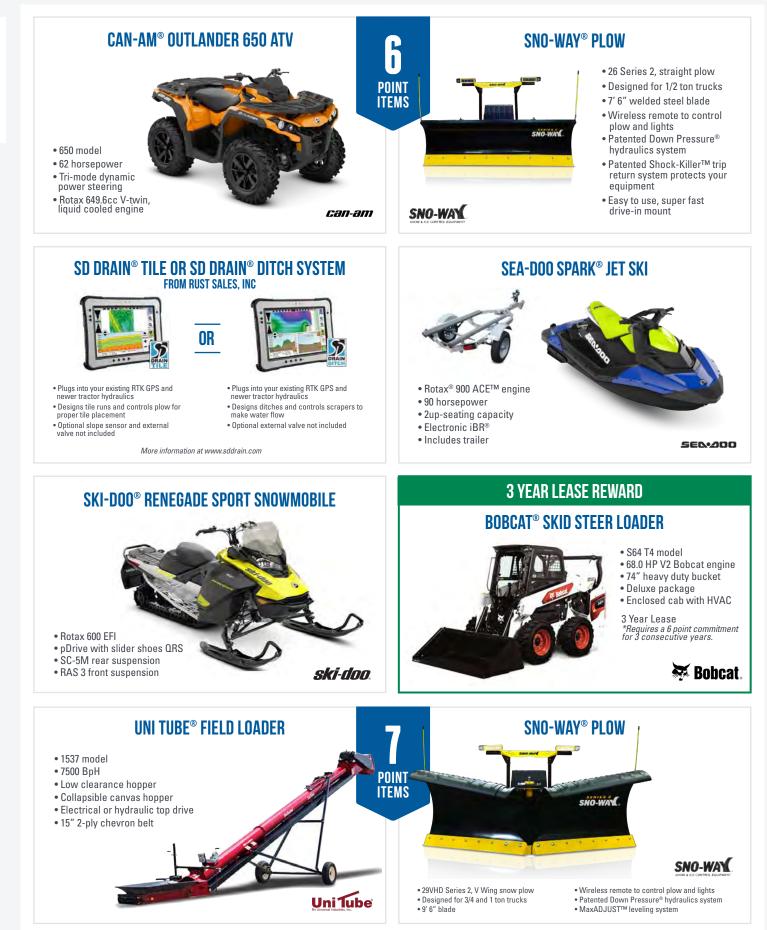

#### **TRENCH WHEELS** FROM RUST SALES, INC.

Convex steel wheels • Create deep, narrow trenches • For ATVs and light UTVs

- OR -
- Pneumatic wheels
  Provide greater floatation
- For heavier UTVs
- Videos at: trenchwheels.com