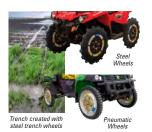

POLARIS® XT PRO LODGE BY OTTER®

- Otter® fish house for Polaris® Ranger
- 26.5 sq. ft. (67 L x 59.5 W x 78.5 H)
- Spacious enough for 2 people
- Otter Thermal-Tec
- Cover included
- Front entry door with dual coil zippers
- Insulated corners for complete coverage