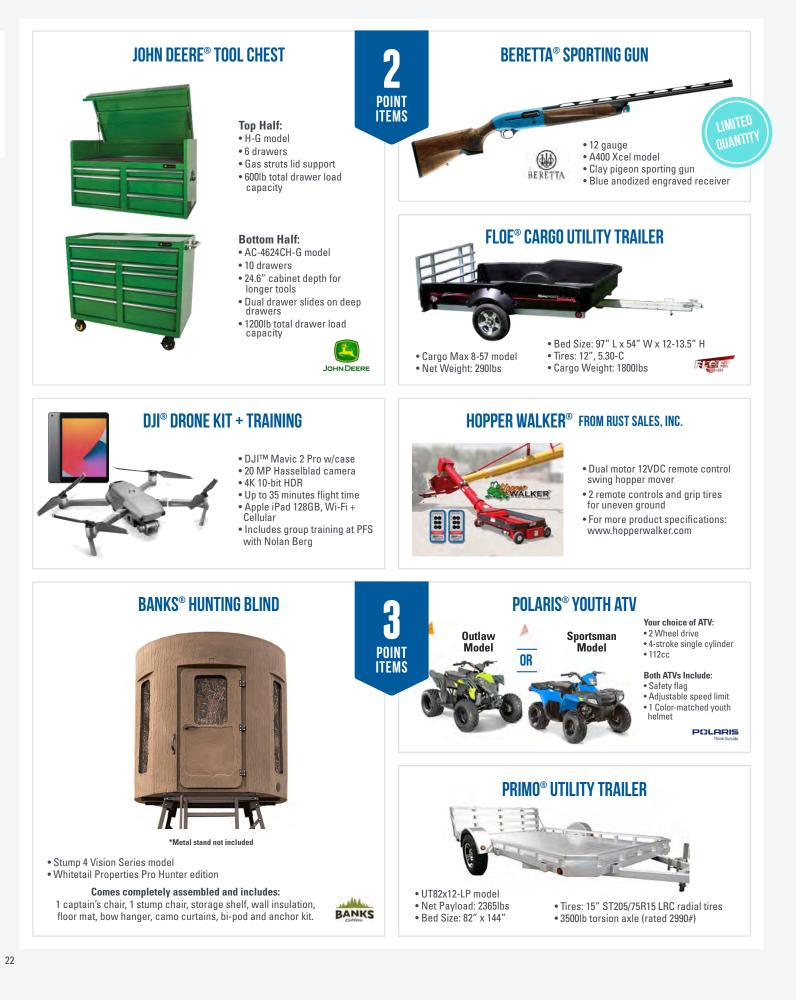

| 3%                  |
| Sept 16 - Nov 15, 2021 | 2%                  |
| Nov 16 - Dec 15, 2021  | 1%                  |



#### YAMAHA® GENERATOR



#### • EF2400iSHC model • Maximum AC output of 2400 watts • 12-volt DC output • Battery charging cables included

YAMAHA

#### **TRENCH WHEELS** FROM RUST SALES, INC.





Convex steel wheels • Create deep, narrow trenches • For ATVs and light UTVs

- OR -
- Pneumatic wheels
  Provide greater floatation
- For heavier UTVs
- Videos at: trenchwheels.com

POLARIS® XT PRO LODGE BY OTTER®



- Otter® fish house for Polaris® Ranger
- 26.5 sq. ft. (67 L x 59.5 W x 78.5 H)
- Spacious enough for 2 people
- Otter Thermal-Tec
- Cover included
- Front entry door with dual coil zippers
- Insulated corners for complete coverage



**PROMISE+ REWARDS** 





Reward timing and availability subject to supply changes. 23











3104 164th Ave SE • Harwood, ND • PetersonFarmsSeed.com • 866-481-7333