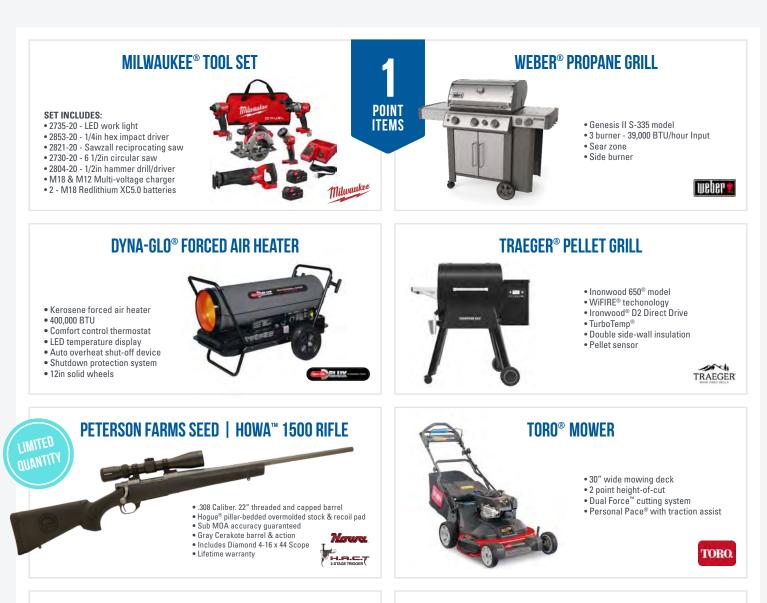

#### YAMAHA® GENERATOR

#### • EF2400iSHC model • Maximum AC output of 2400 watts • 12-volt DC output • Battery charging cables included

YAMAHA