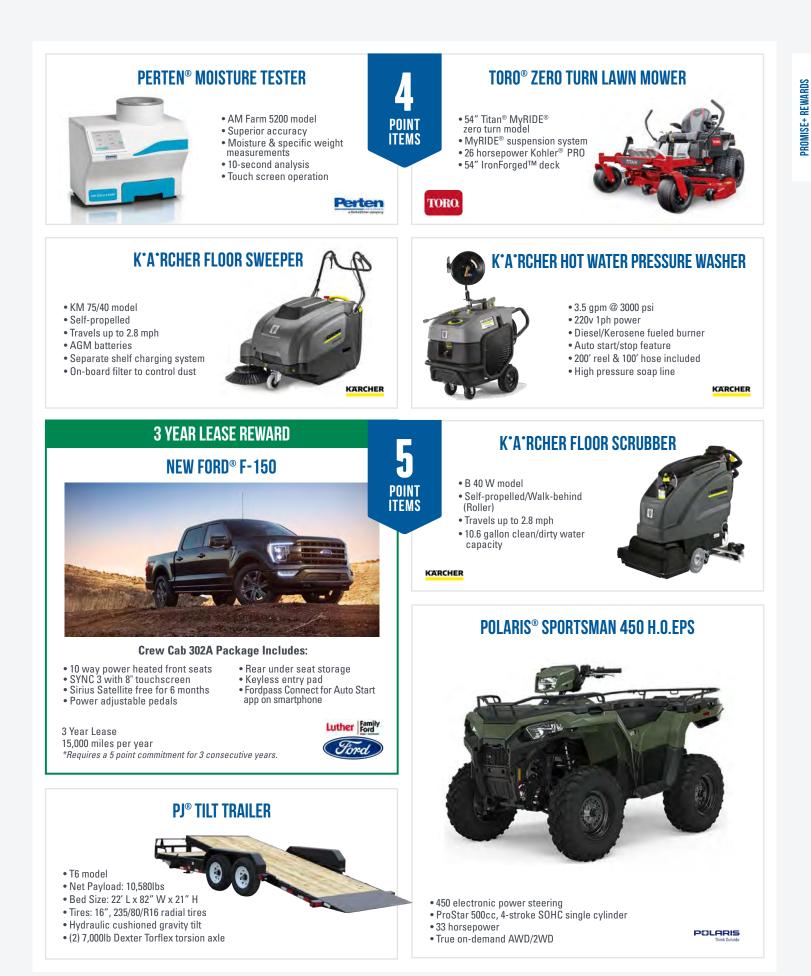

3%                  |
| Sept 16 - Nov 15, 2021 | 2%                  |
| Nov 16 - Dec 15, 2021  | 1%                  |



#### YAMAHA® GENERATOR



#### • EF2400iSHC model • Maximum AC output of 2400 watts • 12-volt DC output • Battery charging cables included

YAMAHA

#### **TRENCH WHEELS** FROM RUST SALES, INC.





Convex steel wheels • Create deep, narrow trenches • For ATVs and light UTVs

- OR -
- Pneumatic wheels
  Provide greater floatation
- For heavier UTVs
- Videos at: trenchwheels.com

POLARIS® XT PRO LODGE BY OTTER®



- Otter® fish house for Polaris® Ranger
- 26.5 sq. ft. (67 L x 59.5 W x 78.5 H)
- Spacious enough for 2 people
- Otter Thermal-Tec
- Cover included
- Front entry door with dual coil zippers
- Insulated corners for complete coverage



**PROMISE+ REWARDS** 





Reward timing and availability subject to supply changes. 23











3104 164th Ave SE • Harwood, ND • PetersonFarmsSeed.com • 866-481-7333