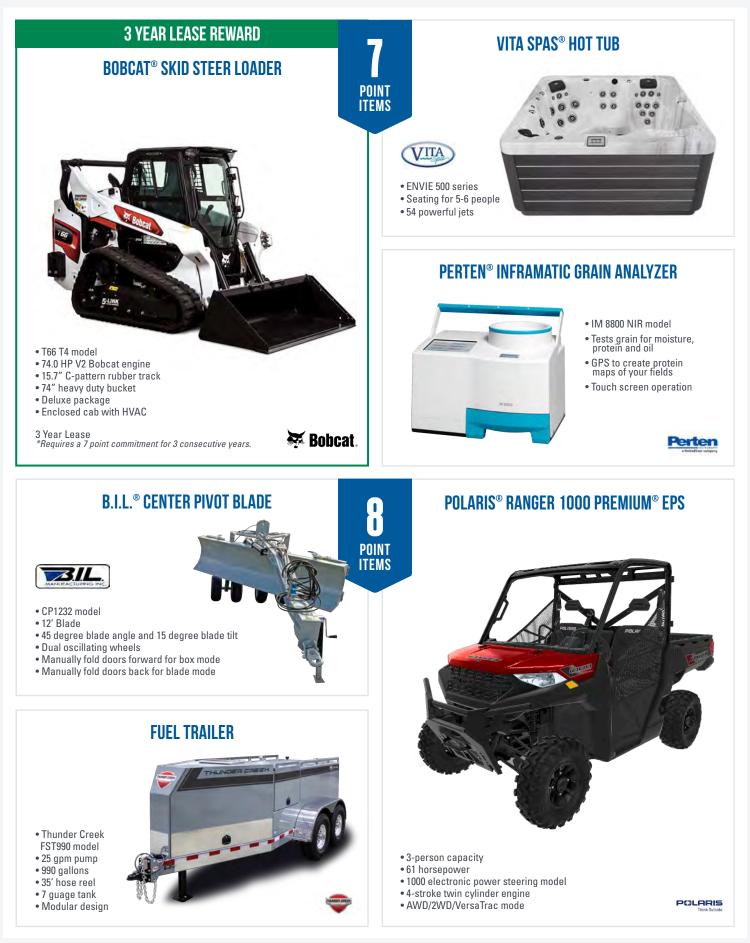

|
| Nov 16 - Dec 15, 2021  | 1%                  |



#### YAMAHA® GENERATOR



#### • EF2400iSHC model • Maximum AC output of 2400 watts • 12-volt DC output • Battery charging cables included

YAMAHA

#### **TRENCH WHEELS** FROM RUST SALES, INC.





Convex steel wheels • Create deep, narrow trenches • For ATVs and light UTVs

- OR -
- Pneumatic wheels
  Provide greater floatation
- For heavier UTVs
- Videos at: trenchwheels.com

POLARIS® XT PRO LODGE BY OTTER®



- Otter® fish house for Polaris® Ranger
- 26.5 sq. ft. (67 L x 59.5 W x 78.5 H)
- Spacious enough for 2 people
- Otter Thermal-Tec
- Cover included
- Front entry door with dual coil zippers
- Insulated corners for complete coverage



**PROMISE+ REWARDS** 





Reward timing and availability subject to supply changes. 23











3104 164th Ave SE • Harwood, ND • PetersonFarmsSeed.com • 866-481-7333