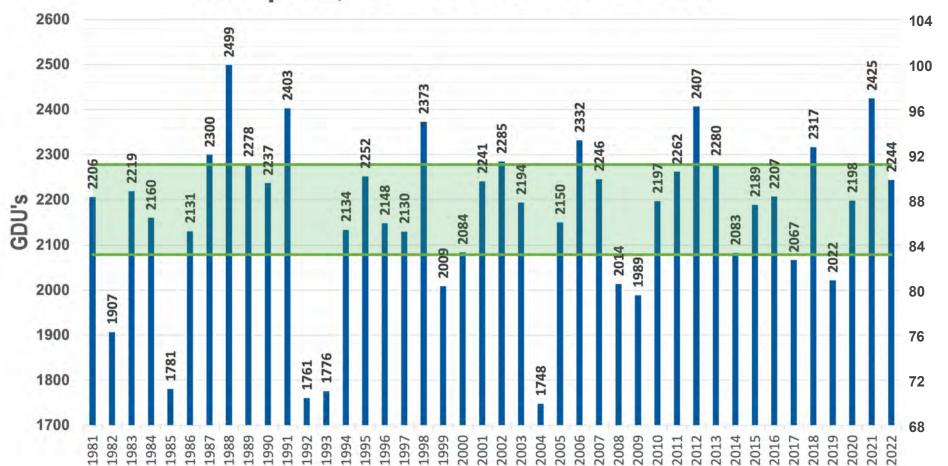

#### Gettysburg, SD - 42 Years of GDU Data

-Low

SCAN THIS OR CODE **TO RECEIVE WEEKLY** 

**GDU UPDATES FOR** 

**YOUR AREA!** 

Cell - (605) 929-5688 CodyO@PetersonFarmsSeed.com www.PetersonFarmsSeed.co

## **ANNUAL GDU VALUES** 50% OF THE TIME, ANNUAL GDU LIES WITHIN

GDU DATA SOURCE: HTTPS://MRCC.PURDUE.EDU/U2U/ • MAY 5 - OCTOBER 1 OR FIRST FROST