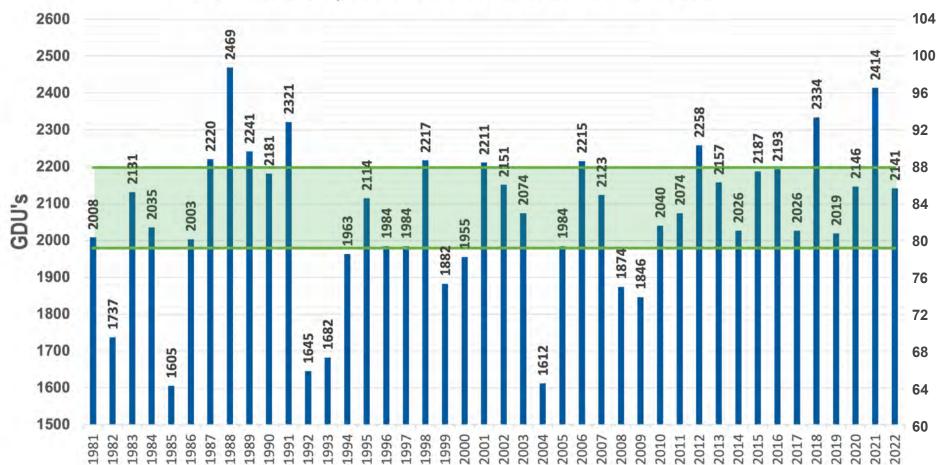

#### Faulkton, SD - 42 Years of GDU Data

**YOUR AREA!** 

Cell - (605) 929-5688 SCAN THIS QR CODE TO RECEIVE WEEKLY GDU UPDATES FOR

# ANNUAL GDU VALUES 50% of the time, annual gdu lies within