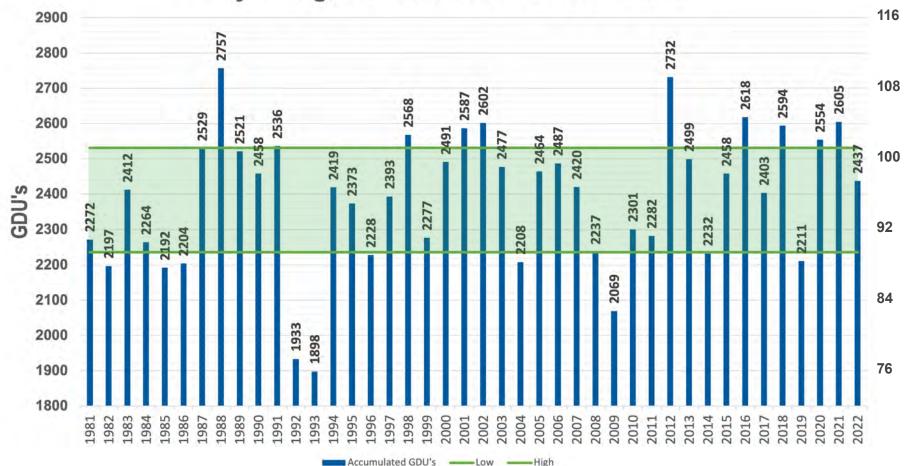

#### Eureka, SD - 42 Years of GDU Data

**YOUR AREA!** 

SCAN THIS QR CODE TO RECEIVE WEEKLY GDU UPDATES FOR

# ANNUAL GDU VALUES 50% of the time, annual gdu lies within

GDU DATA SOURCE: HTTPS://MRCC.PURDUE.EDU/U2U/ • MAY 5 - OCTOBER 1 OR FIRST FROST