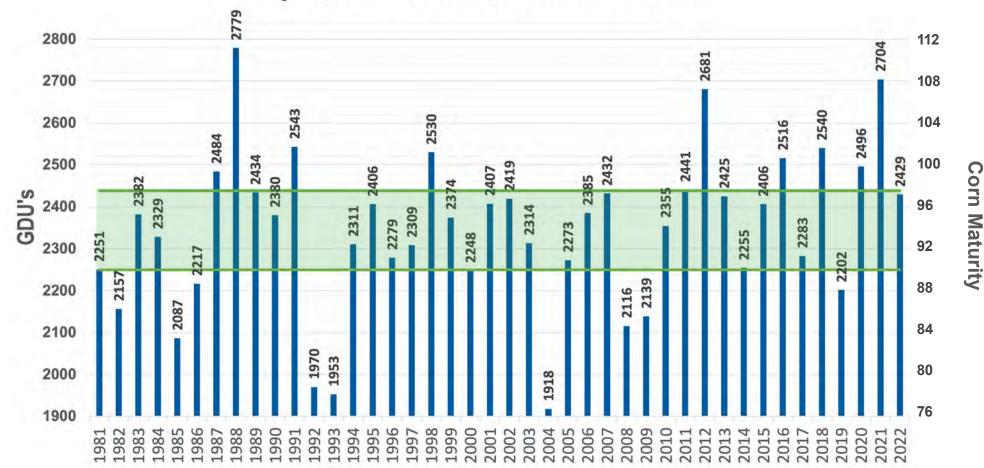

#### Gettysburg, SD - 42 Years of GDU Data

-Low

SCAN THIS OR CODE **TO RECEIVE WEEKLY** 

**GDU UPDATES FOR** 

**YOUR AREA!** 

Cell - (605) 929-5688 CodyO@PetersonFarmsSeed.com www.PetersonFarmsSeed.co

## **ANNUAL GDU VALUES** 50% OF THE TIME, ANNUAL GDU LIES WITHIN

GDU DATA SOURCE: HTTPS://MRCC.PURDUE.EDU/U2U/ • MAY 5 - OCTOBER 1 OR FIRST FROST