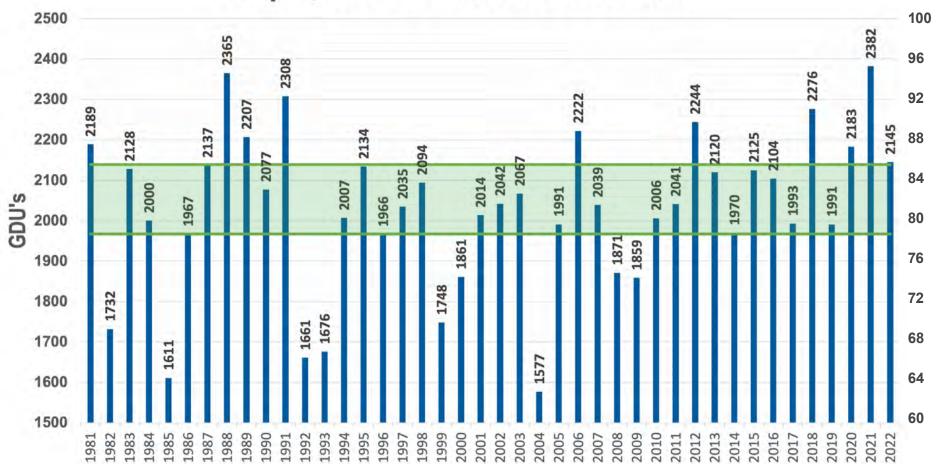

## **ANNUAL GDU VALUES** 50% OF THE TIME, ANNUAL GDU LIES WITHIN

GDU DATA SOURCE: HTTPS://MRCC.PURDUE.EDU/U2U/ • MAY 5 - OCTOBER 1 OR FIRST FROST

#### Gettysburg, SD - 42 Years of GDU Data

-Low

SCAN THIS OR CODE **TO RECEIVE WEEKLY** 

**GDU UPDATES FOR** 

**YOUR AREA!** 

Cell - (605) 929-5688 CodyO@PetersonFarmsSeed.com www.PetersonFarmsSeed.co