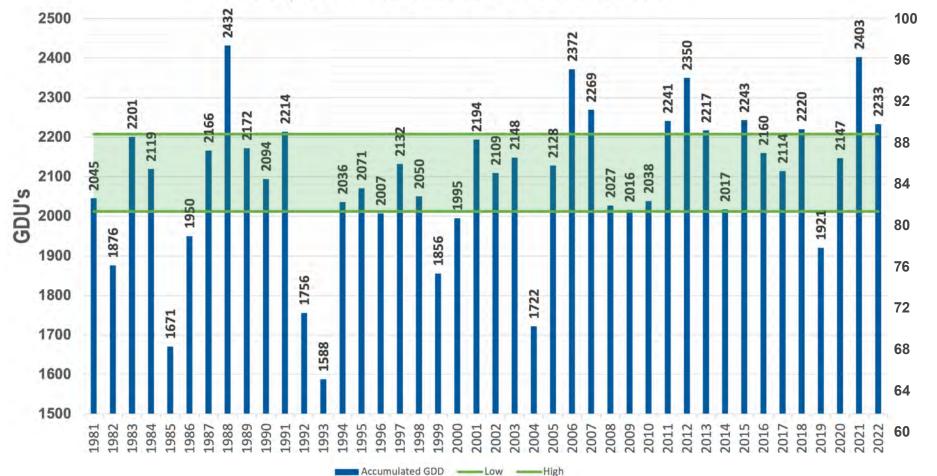

# **CLICK ON AN AREA OF THE MAP TO SEE 42-YEAR GDU CHARTS FOR YOUR AREA**

Harrold, SD - 42 Years of GDU Data

SCAN THIS QR CODE TO RECEIVE WEEKLY GDU UPDATES FOR YOUR AREA!

## ANNUAL GDU VALUES 50% of the time, annual gdu lies within

Redfield, SD - 42 Years of GDU Data

SCAN THIS OR CODE **TO RECEIVE WEEKLY** 

**GDU UPDATES FOR** 

**YOUR AREA!** 

Cell - (605) 929-5688 CodyO@PetersonFarmsSeed com www.PetersonFarmsSeed.cor

## **ANNUAL GDU VALUES** 50% OF THE TIME, ANNUAL GDU LIES WITHIN

GDU DATA SOURCE: HTTPS://MRCC.PURDUE.EDU/U2U/ • MAY 5 - OCTOBER 1 OR FIRST FROST