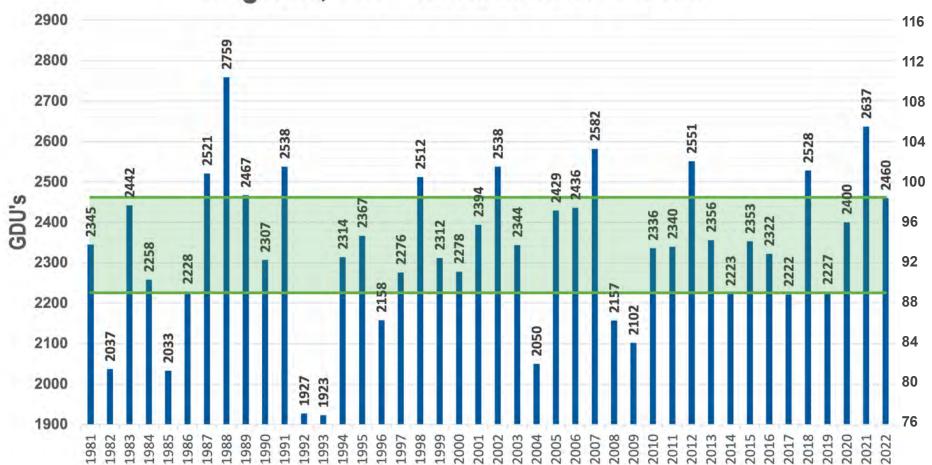

#### Faulkton, SD - 42 Years of GDU Data

**YOUR AREA!** 

Cell - (605) 929-5688 SCAN THIS QR CODE TO RECEIVE WEEKLY GDU UPDATES FOR

# ANNUAL GDU VALUES 50% of the time, annual gdu lies within