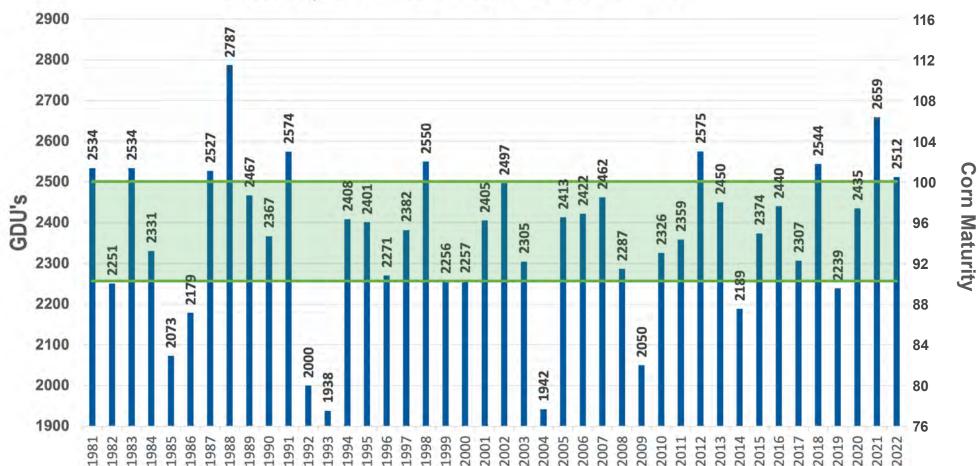

# **CLICK ON AN AREA OF THE MAP TO SEE 42-YEAR GDU CHARTS FOR YOUR AREA**

Harrold, SD - 42 Years of GDU Data

SCAN THIS QR CODE TO RECEIVE WEEKLY GDU UPDATES FOR YOUR AREA!

## ANNUAL GDU VALUES 50% of the time, annual gdu lies within

Redfield, SD - 42 Years of GDU Data

SCAN THIS OR CODE **TO RECEIVE WEEKLY** 

**GDU UPDATES FOR** 

**YOUR AREA!** 

Cell - (605) 929-5688 CodyO@PetersonFarmsSeed com www.PetersonFarmsSeed.cor