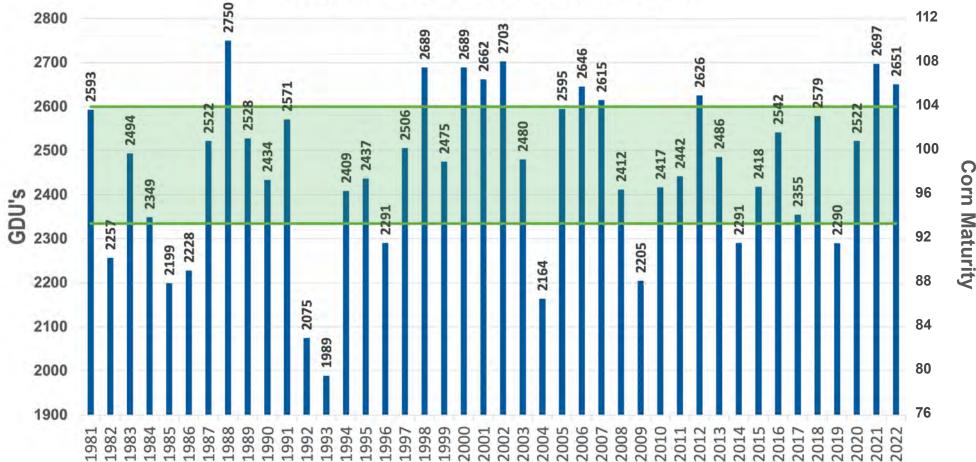

# **CLICK ON AN AREA OF THE MAP TO SEE 42-YEAR GDU CHARTS FOR YOUR AREA**

Harrold, SD - 42 Years of GDU Data

SCAN THIS QR CODE TO RECEIVE WEEKLY GDU UPDATES FOR YOUR AREA!

## ANNUAL GDU VALUES 50% of the time, annual gdu lies within

Redfield, SD - 42 Years of GDU Data

SCAN THIS OR CODE **TO RECEIVE WEEKLY** 

**GDU UPDATES FOR** 

**YOUR AREA!** 

Cell - (605) 929-5688 CodyO@PetersonFarmsSeed com www.PetersonFarmsSeed.cor

## **ANNUAL GDU VALUES** 50% OF THE TIME, ANNUAL GDU LIES WITHIN

GDU DATA SOURCE: HTTPS://MRCC.PURDUE.EDU/U2U/ • MAY 5 - OCTOBER 1 OR FIRST FROST