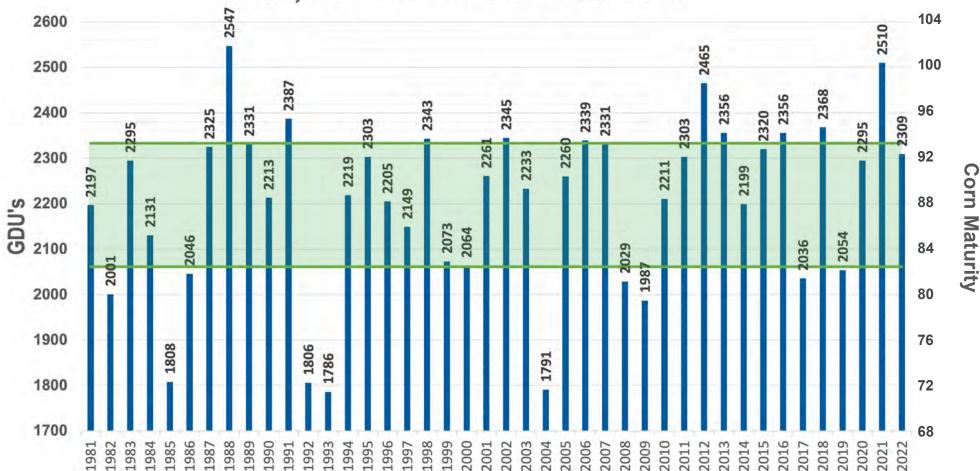

# **CLICK ON AN AREA OF THE MAP TO SEE 42-YEAR GDU CHARTS FOR YOUR AREA**

Harrold, SD - 42 Years of GDU Data

SCAN THIS QR CODE TO RECEIVE WEEKLY GDU UPDATES FOR YOUR AREA!

## ANNUAL GDU VALUES 50% of the time, annual gdu lies within

Redfield, SD - 42 Years of GDU Data

SCAN THIS OR CODE **TO RECEIVE WEEKLY** 

**GDU UPDATES FOR** 

**YOUR AREA!** 

Cell - (605) 929-5688 CodyO@PetersonFarmsSeed com www.PetersonFarmsSeed.cor

## **ANNUAL GDU VALUES** 50% OF THE TIME, ANNUAL GDU LIES WITHIN

GDU DATA SOURCE: HTTPS://MRCC.PURDUE.EDU/U2U/ • MAY 5 - OCTOBER 1 OR FIRST FROST