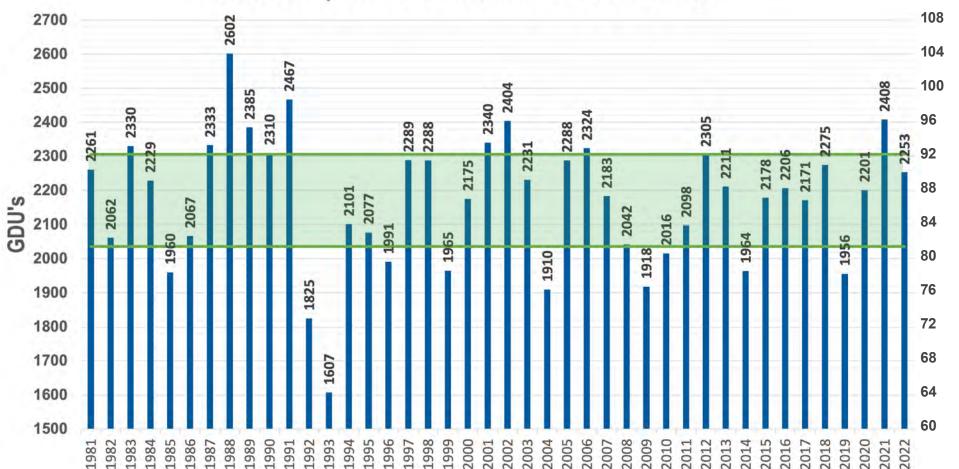

# **CLICK ON AN AREA OF THE MAP TO SEE 42-YEAR GDU CHARTS FOR YOUR AREA**

Harrold, SD - 42 Years of GDU Data

SCAN THIS QR CODE TO RECEIVE WEEKLY GDU UPDATES FOR YOUR AREA!

## ANNUAL GDU VALUES 50% of the time, annual gdu lies within

Redfield, SD - 42 Years of GDU Data

SCAN THIS OR CODE **TO RECEIVE WEEKLY** 

**GDU UPDATES FOR** 

**YOUR AREA!** 

Cell - (605) 929-5688 CodyO@PetersonFarmsSeed com www.PetersonFarmsSeed.cor