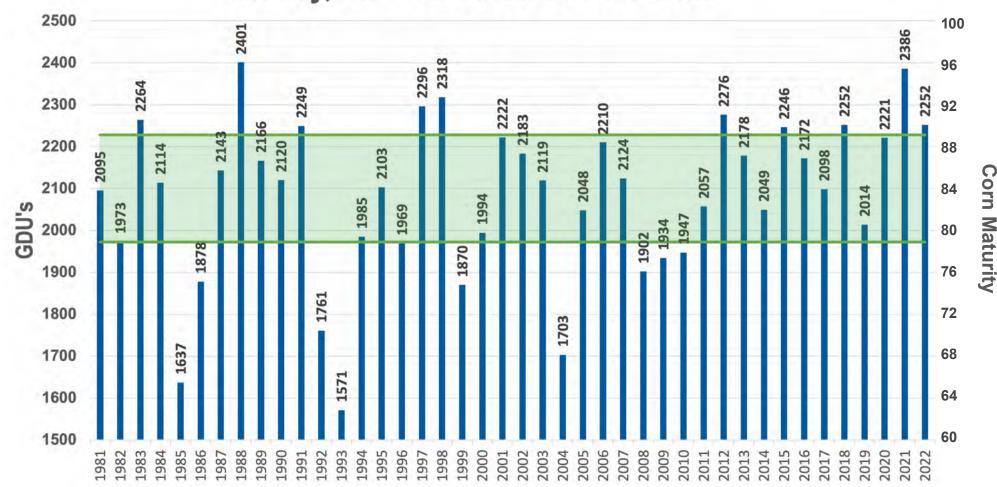

# **CLICK ON AN AREA OF THE MAP TO SEE 42-YEAR GDU CHARTS FOR YOUR AREA**

Harrold, SD - 42 Years of GDU Data

SCAN THIS QR CODE TO RECEIVE WEEKLY GDU UPDATES FOR YOUR AREA!

## ANNUAL GDU VALUES 50% of the time, annual gdu lies within

Redfield, SD - 42 Years of GDU Data

SCAN THIS OR CODE **TO RECEIVE WEEKLY** 

**GDU UPDATES FOR** 

**YOUR AREA!** 

Cell - (605) 929-5688 CodyO@PetersonFarmsSeed com www.PetersonFarmsSeed.cor

## **ANNUAL GDU VALUES** 50% OF THE TIME, ANNUAL GDU LIES WITHIN

GDU DATA SOURCE: HTTPS://MRCC.PURDUE.EDU/U2U/ • MAY 5 - OCTOBER 1 OR FIRST FROST