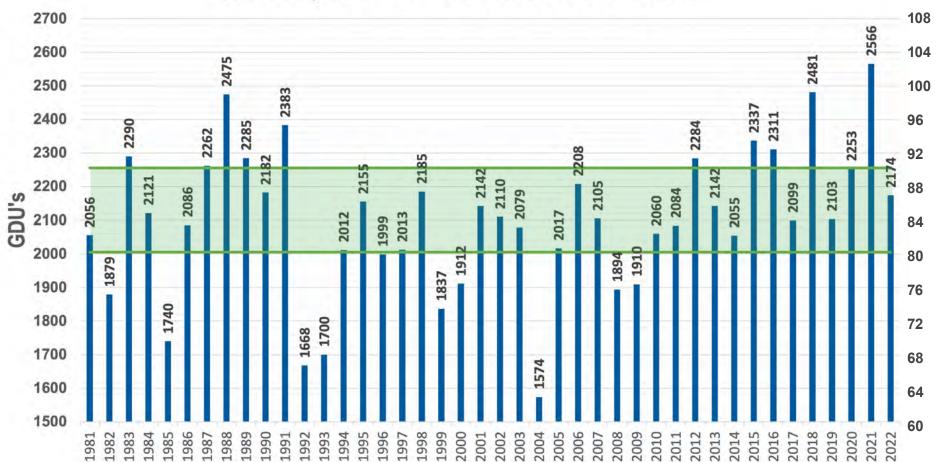

#### Eureka, SD - 42 Years of GDU Data

**YOUR AREA!** 

SCAN THIS QR CODE TO RECEIVE WEEKLY GDU UPDATES FOR

# ANNUAL GDU VALUES 50% of the time, annual gdu lies within

GDU DATA SOURCE: HTTPS://MRCC.PURDUE.EDU/U2U/ • MAY 5 - OCTOBER 1 OR FIRST FROST