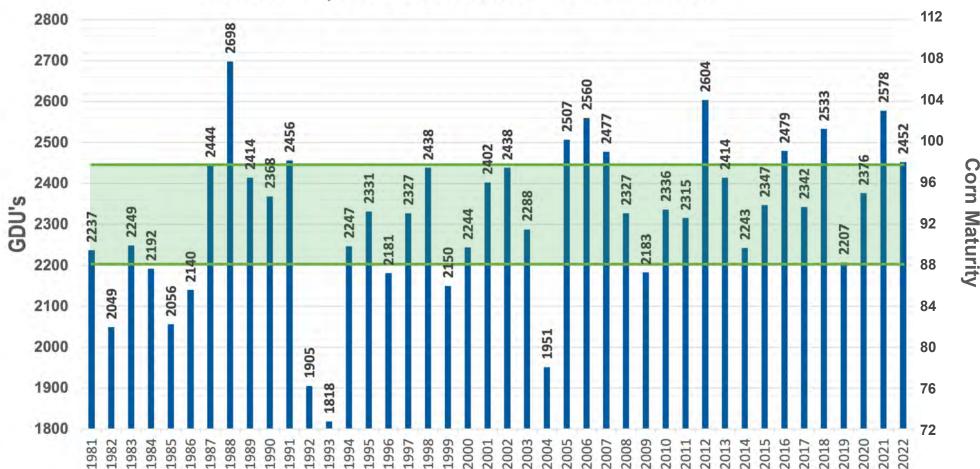

# **CLICK ON AN AREA OF THE MAP TO SEE 42-YEAR GDU CHARTS FOR YOUR AREA**

Harrold, SD - 42 Years of GDU Data

SCAN THIS QR CODE TO RECEIVE WEEKLY GDU UPDATES FOR YOUR AREA!

## ANNUAL GDU VALUES 50% of the time, annual gdu lies within

Redfield, SD - 42 Years of GDU Data

SCAN THIS OR CODE **TO RECEIVE WEEKLY** 

**GDU UPDATES FOR** 

**YOUR AREA!** 

Cell - (605) 929-5688 CodyO@PetersonFarmsSeed com www.PetersonFarmsSeed.cor