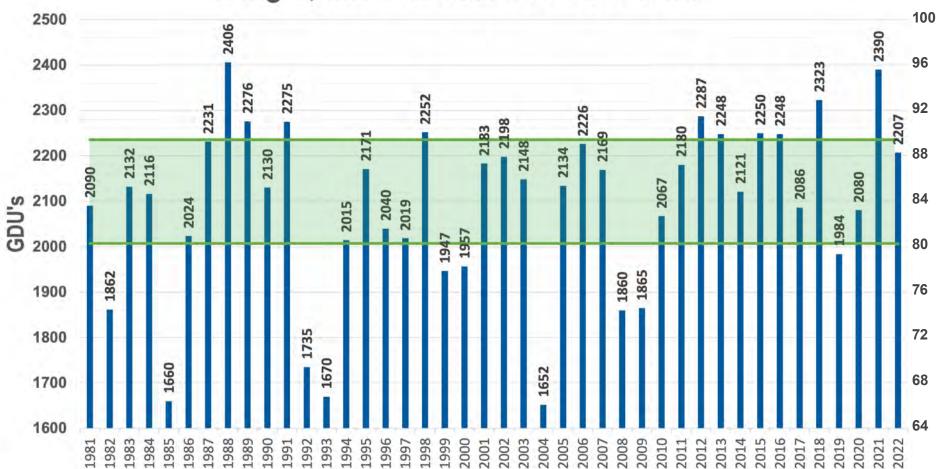

#### Eureka, SD - 42 Years of GDU Data

**YOUR AREA!** 

SCAN THIS QR CODE TO RECEIVE WEEKLY GDU UPDATES FOR

# ANNUAL GDU VALUES 50% of the time, annual gdu lies within

GDU DATA SOURCE: HTTPS://MRCC.PURDUE.EDU/U2U/ • MAY 5 - OCTOBER 1 OR FIRST FROST