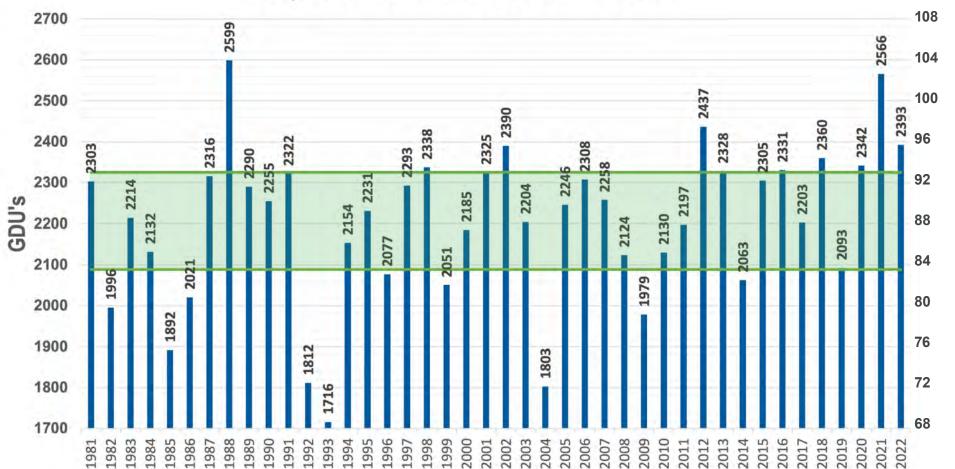

# ANNUAL GDU VALUES 50% of the time, annual gdu lies within

GDU DATA SOURCE: HTTPS://MRCC.PURDUE.EDU/U2U/ • MAY 5 - OCTOBER 1 OR FIRST FROST

#### Faulkton, SD - 42 Years of GDU Data

**YOUR AREA!** 

Cell - (605) 929-5688 SCAN THIS QR CODE TO RECEIVE WEEKLY GDU UPDATES FOR