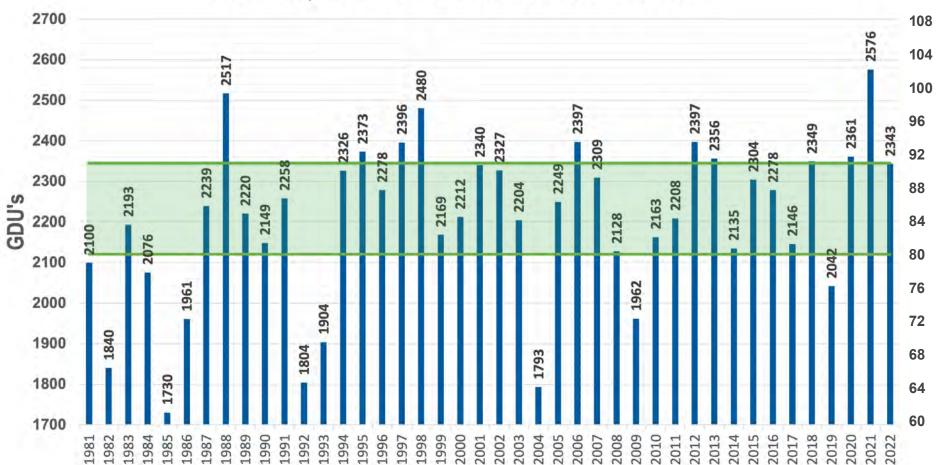

## **ANNUAL GDU VALUES** 50% OF THE TIME, ANNUAL GDU LIES WITHIN

GDU DATA SOURCE: HTTPS://MRCC.PURDUE.EDU/U2U/ • MAY 5 - OCTOBER 1 OR FIRST FROST

#### Eureka, SD - 42 Years of GDU Data

**YOUR AREA!** 

SCAN THIS QR CODE TO RECEIVE WEEKLY GDU UPDATES FOR