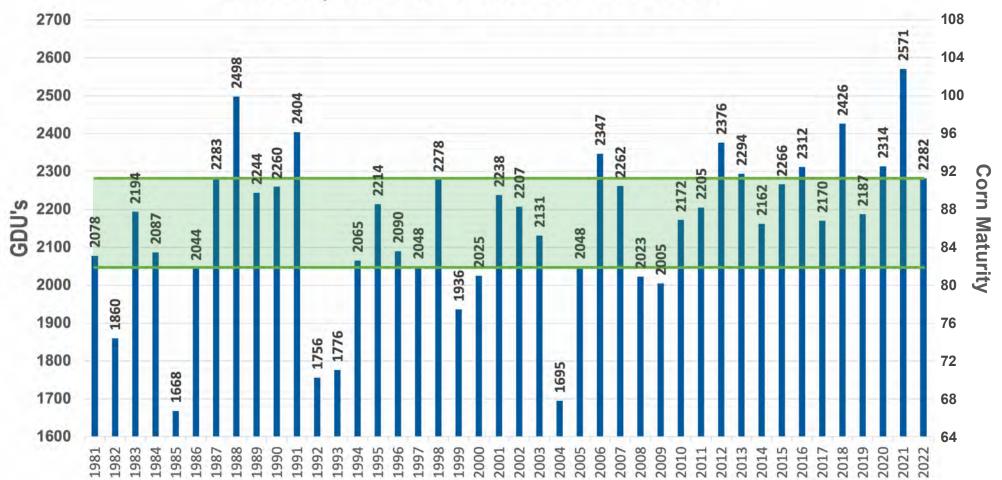

#### Faulkton, SD - 42 Years of GDU Data

**YOUR AREA!** 

Cell - (605) 929-5688 SCAN THIS QR CODE TO RECEIVE WEEKLY GDU UPDATES FOR

# ANNUAL GDU VALUES 50% of the time, annual gdu lies within