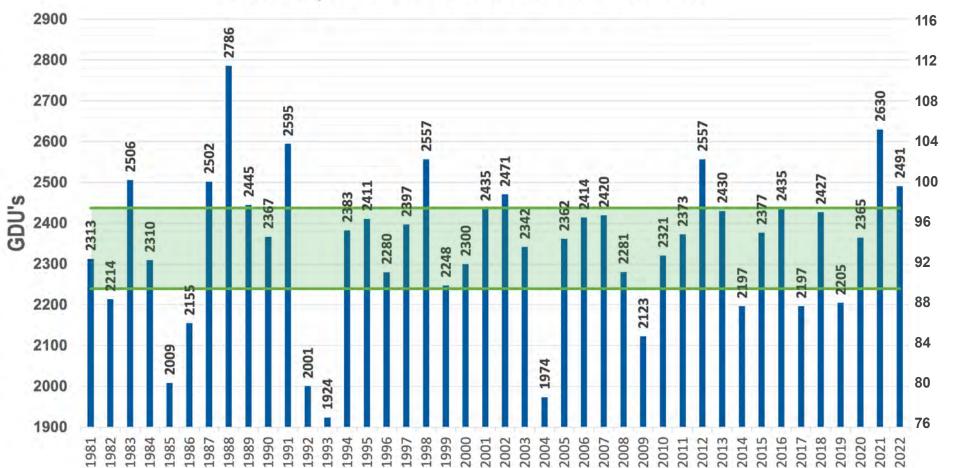

## **ANNUAL GDU VALUES** 50% OF THE TIME, ANNUAL GDU LIES WITHIN

GDU DATA SOURCE: HTTPS://MRCC.PURDUE.EDU/U2U/ • MAY 5 - OCTOBER 1 OR FIRST FROST

#### Gettysburg, SD - 42 Years of GDU Data

-Low

SCAN THIS OR CODE **TO RECEIVE WEEKLY** 

**GDU UPDATES FOR** 

**YOUR AREA!** 

Cell - (605) 929-5688 CodyO@PetersonFarmsSeed.com www.PetersonFarmsSeed.co