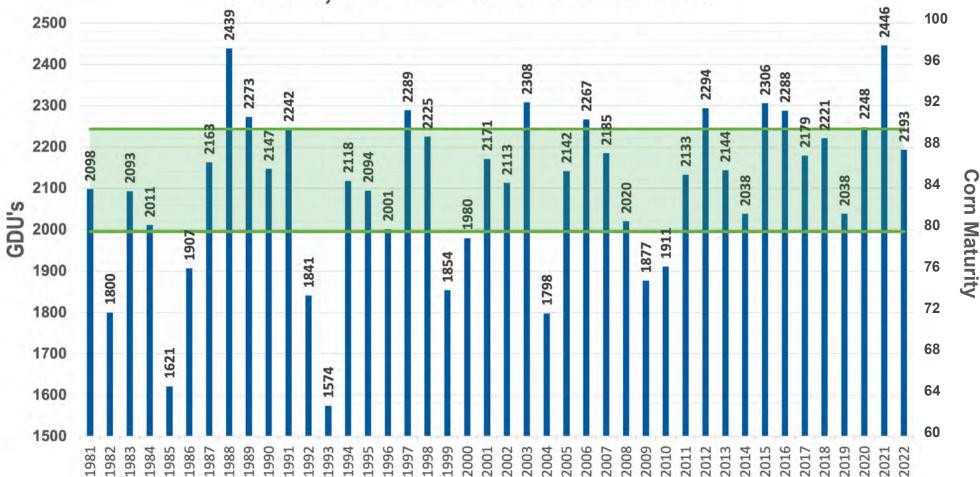

#### Gettysburg, SD - 42 Years of GDU Data

-Low

SCAN THIS OR CODE **TO RECEIVE WEEKLY** 

**GDU UPDATES FOR** 

**YOUR AREA!** 

Cell - (605) 929-5688 CodyO@PetersonFarmsSeed.com www.PetersonFarmsSeed.co

## **ANNUAL GDU VALUES** 50% OF THE TIME, ANNUAL GDU LIES WITHIN

GDU DATA SOURCE: HTTPS://MRCC.PURDUE.EDU/U2U/ • MAY 5 - OCTOBER 1 OR FIRST FROST