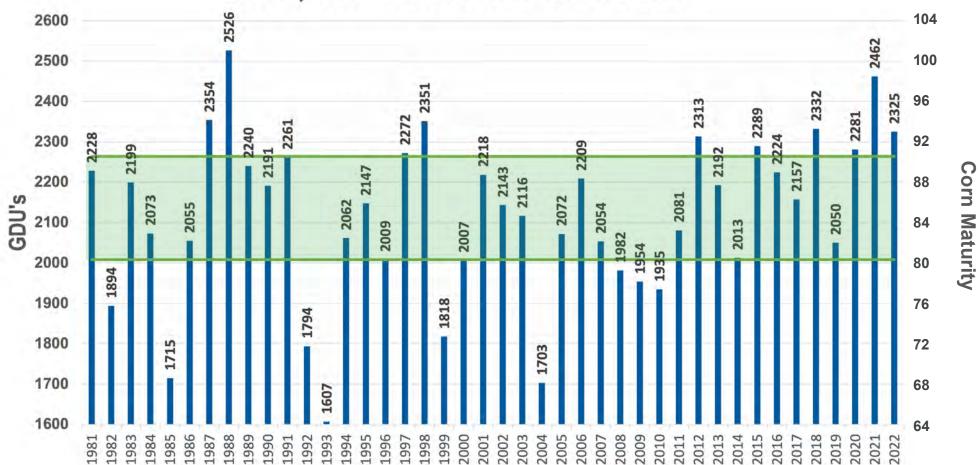

#### Eureka, SD - 42 Years of GDU Data

**YOUR AREA!** 

SCAN THIS QR CODE TO RECEIVE WEEKLY GDU UPDATES FOR

# ANNUAL GDU VALUES 50% of the time, annual gdu lies within

GDU DATA SOURCE: HTTPS://MRCC.PURDUE.EDU/U2U/ • MAY 5 - OCTOBER 1 OR FIRST FROST