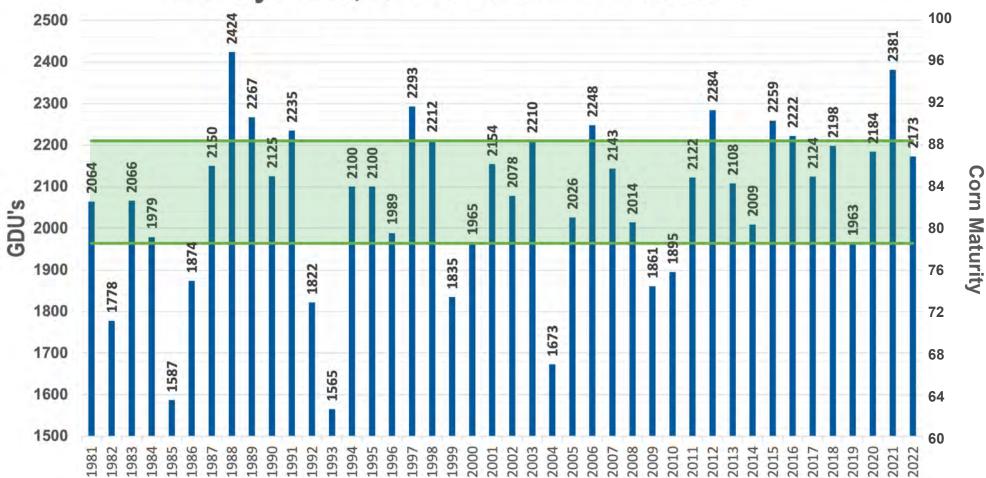

## **ANNUAL GDU VALUES** 50% OF THE TIME, ANNUAL GDU LIES WITHIN

GDU DATA SOURCE: HTTPS://MRCC.PURDUE.EDU/U2U/ • MAY 5 - OCTOBER 1 OR FIRST FROST

#### Eureka, SD - 42 Years of GDU Data

**YOUR AREA!** 

SCAN THIS QR CODE TO RECEIVE WEEKLY GDU UPDATES FOR