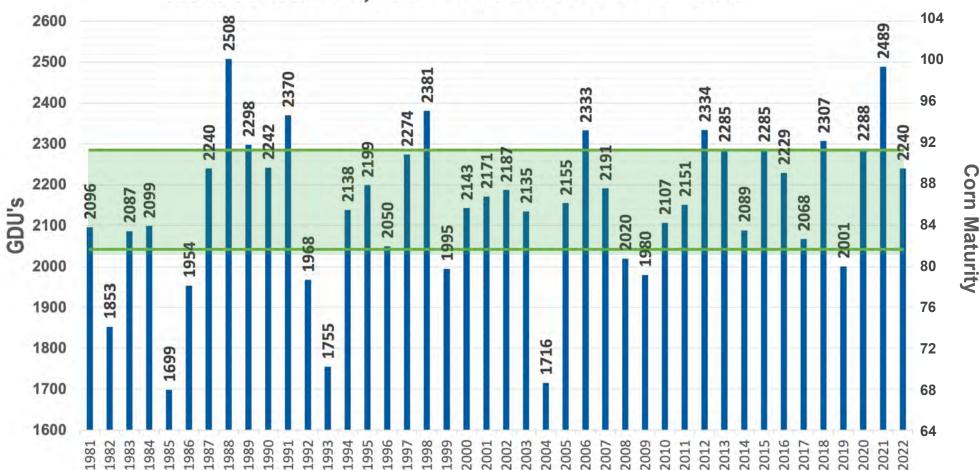

# ANNUAL GDU VALUES 50% of the time, annual gdu lies within

GDU DATA SOURCE: HTTPS://MRCC.PURDUE.EDU/U2U/ • MAY 5 - OCTOBER 1 OR FIRST FROST

#### Faulkton, SD - 42 Years of GDU Data

**YOUR AREA!** 

Cell - (605) 929-5688 SCAN THIS QR CODE TO RECEIVE WEEKLY GDU UPDATES FOR