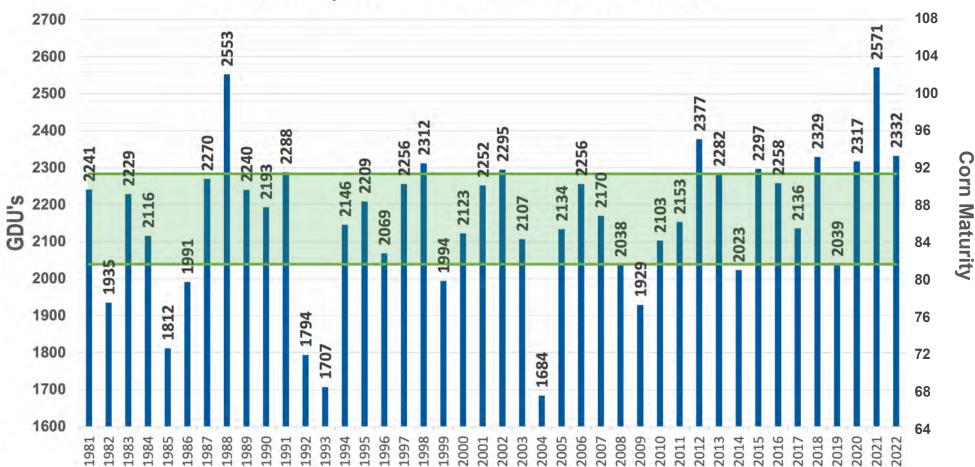

# **CLICK ON AN AREA OF THE MAP TO SEE 42-YEAR GDU CHARTS FOR YOUR AREA**

Harrold, SD - 42 Years of GDU Data

SCAN THIS QR CODE TO RECEIVE WEEKLY GDU UPDATES FOR YOUR AREA!

## ANNUAL GDU VALUES 50% of the time, annual gdu lies within

Redfield, SD - 42 Years of GDU Data

SCAN THIS OR CODE **TO RECEIVE WEEKLY** 

**GDU UPDATES FOR** 

**YOUR AREA!** 

Cell - (605) 929-5688 CodyO@PetersonFarmsSeed com www.PetersonFarmsSeed.cor

## **ANNUAL GDU VALUES** 50% OF THE TIME, ANNUAL GDU LIES WITHIN

GDU DATA SOURCE: HTTPS://MRCC.PURDUE.EDU/U2U/ • MAY 5 - OCTOBER 1 OR FIRST FROST