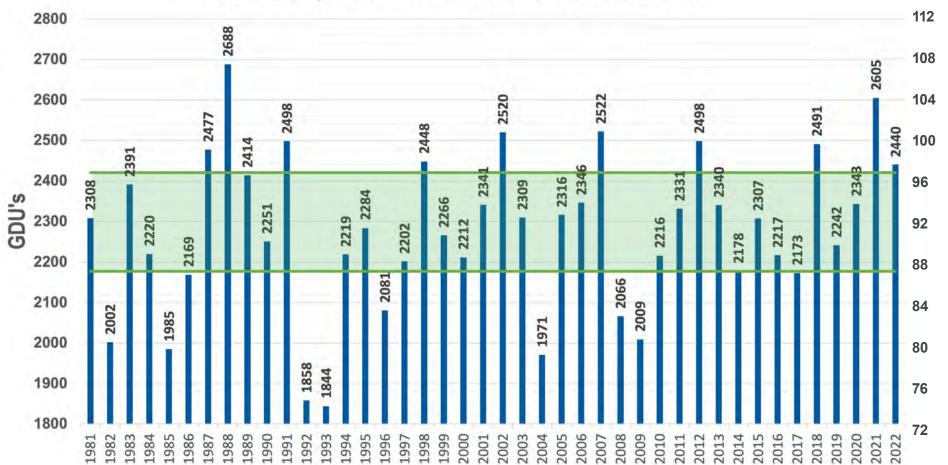

#### Eureka, SD - 42 Years of GDU Data

**YOUR AREA!** 

SCAN THIS QR CODE TO RECEIVE WEEKLY GDU UPDATES FOR

# ANNUAL GDU VALUES 50% of the time, annual gdu lies within

GDU DATA SOURCE: HTTPS://MRCC.PURDUE.EDU/U2U/ • MAY 5 - OCTOBER 1 OR FIRST FROST