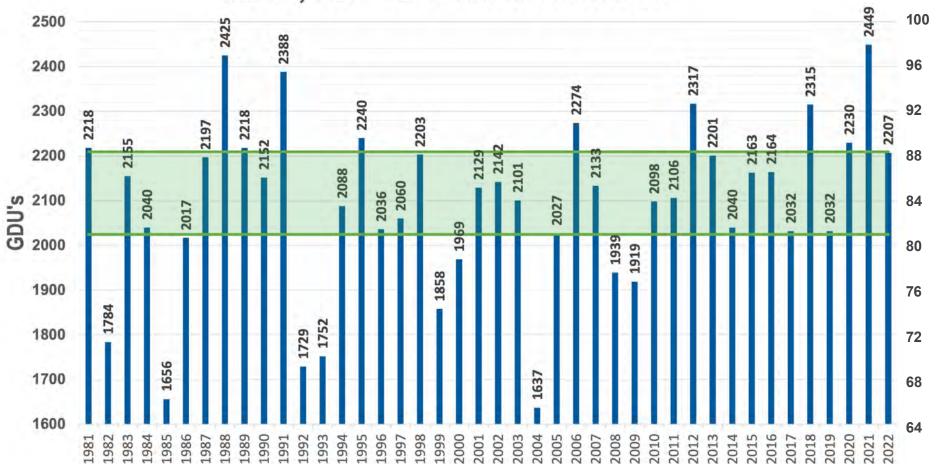

# **CLICK ON AN AREA OF THE MAP TO SEE 42-YEAR GDU CHARTS FOR YOUR AREA**

Harrold, SD - 42 Years of GDU Data

SCAN THIS QR CODE TO RECEIVE WEEKLY GDU UPDATES FOR YOUR AREA!

## ANNUAL GDU VALUES 50% of the time, annual gdu lies within

Redfield, SD - 42 Years of GDU Data

SCAN THIS OR CODE **TO RECEIVE WEEKLY** 

**GDU UPDATES FOR** 

**YOUR AREA!** 

Cell - (605) 929-5688 CodyO@PetersonFarmsSeed com www.PetersonFarmsSeed.cor