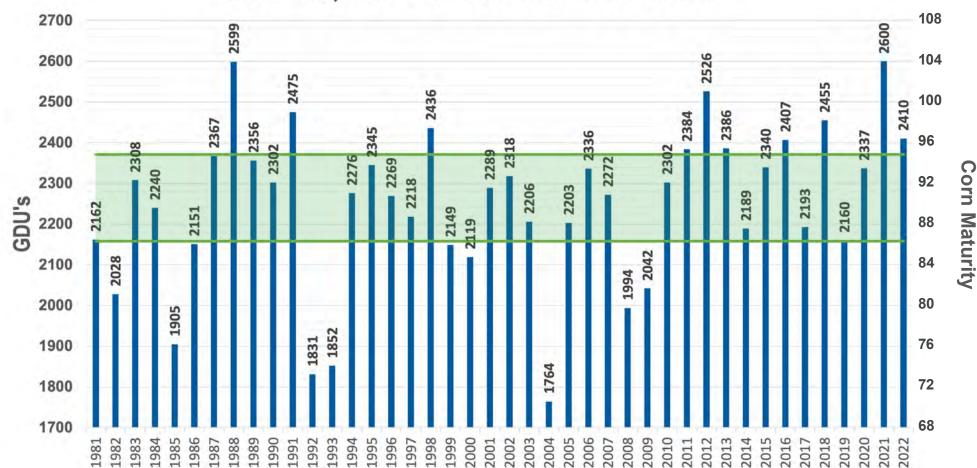

# **CLICK ON AN AREA OF THE MAP TO SEE 42-YEAR GDU CHARTS FOR YOUR AREA**

Harrold, SD - 42 Years of GDU Data

SCAN THIS QR CODE TO RECEIVE WEEKLY GDU UPDATES FOR YOUR AREA!

## ANNUAL GDU VALUES 50% of the time, annual gdu lies within

Redfield, SD - 42 Years of GDU Data

SCAN THIS OR CODE **TO RECEIVE WEEKLY** 

**GDU UPDATES FOR** 

**YOUR AREA!** 

Cell - (605) 929-5688 CodyO@PetersonFarmsSeed com www.PetersonFarmsSeed.cor