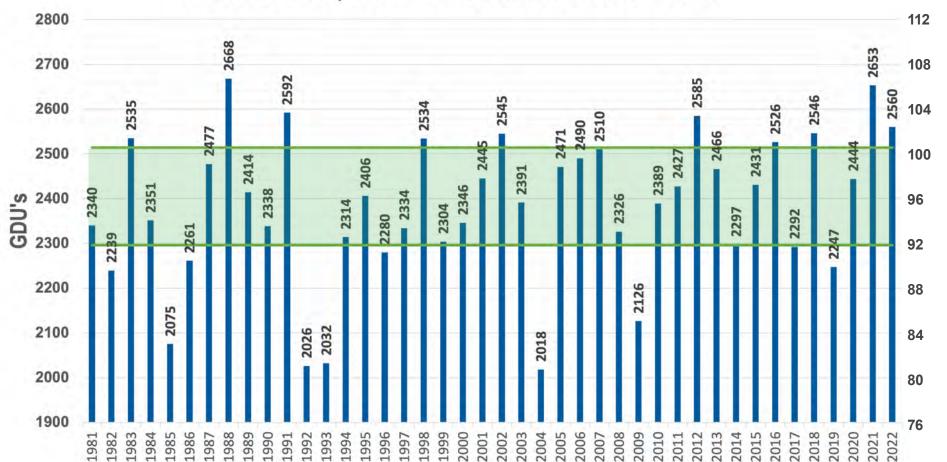

# ANNUAL GDU VALUES 50% of the time, annual gdu lies within

GDU DATA SOURCE: HTTPS://MRCC.PURDUE.EDU/U2U/ • MAY 5 - OCTOBER 1 OR FIRST FROST

#### Faulkton, SD - 42 Years of GDU Data

**YOUR AREA!** 

Cell - (605) 929-5688 SCAN THIS QR CODE TO RECEIVE WEEKLY GDU UPDATES FOR