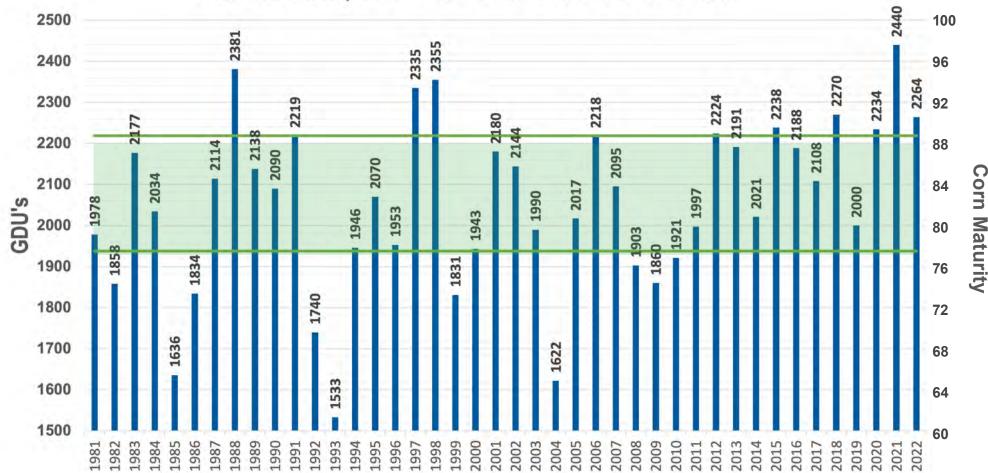

#### Faulkton, SD - 42 Years of GDU Data

**YOUR AREA!** 

Cell - (605) 929-5688 SCAN THIS QR CODE TO RECEIVE WEEKLY GDU UPDATES FOR

# ANNUAL GDU VALUES 50% of the time, annual gdu lies within