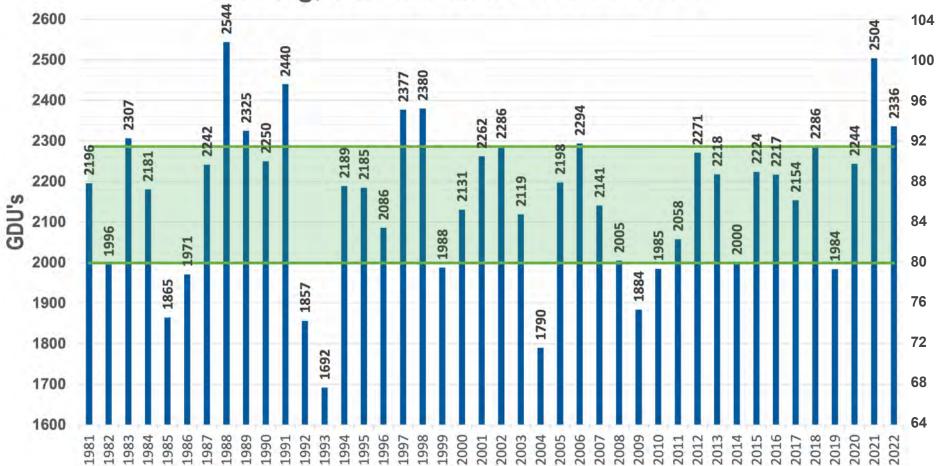

## **ANNUAL GDU VALUES** 50% OF THE TIME, ANNUAL GDU LIES WITHIN

GDU DATA SOURCE: HTTPS://MRCC.PURDUE.EDU/U2U/ • MAY 5 - OCTOBER 1 OR FIRST FROST

#### Eureka, SD - 42 Years of GDU Data

**YOUR AREA!** 

SCAN THIS QR CODE TO RECEIVE WEEKLY GDU UPDATES FOR