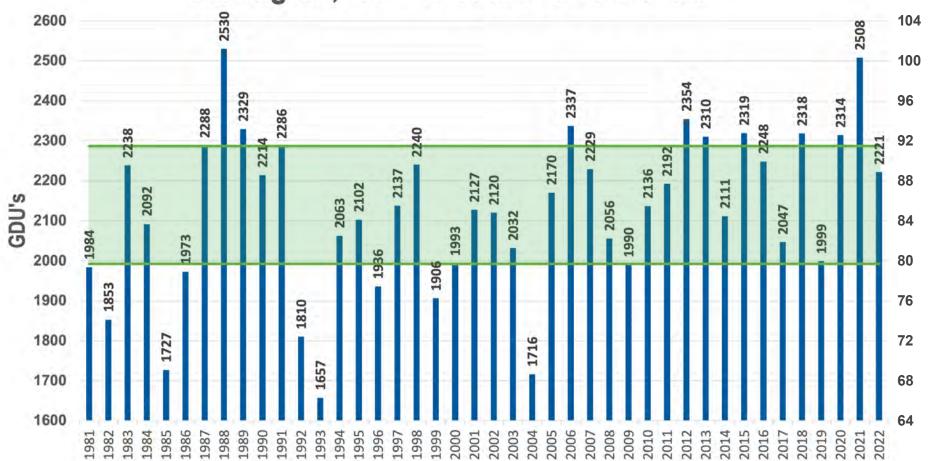

# ANNUAL GDU VALUES 50% of the time, annual gdu lies within

GDU DATA SOURCE: HTTPS://MRCC.PURDUE.EDU/U2U/ • MAY 5 - OCTOBER 1 OR FIRST FROST

#### Faulkton, SD - 42 Years of GDU Data

**YOUR AREA!** 

Cell - (605) 929-5688 SCAN THIS QR CODE TO RECEIVE WEEKLY GDU UPDATES FOR