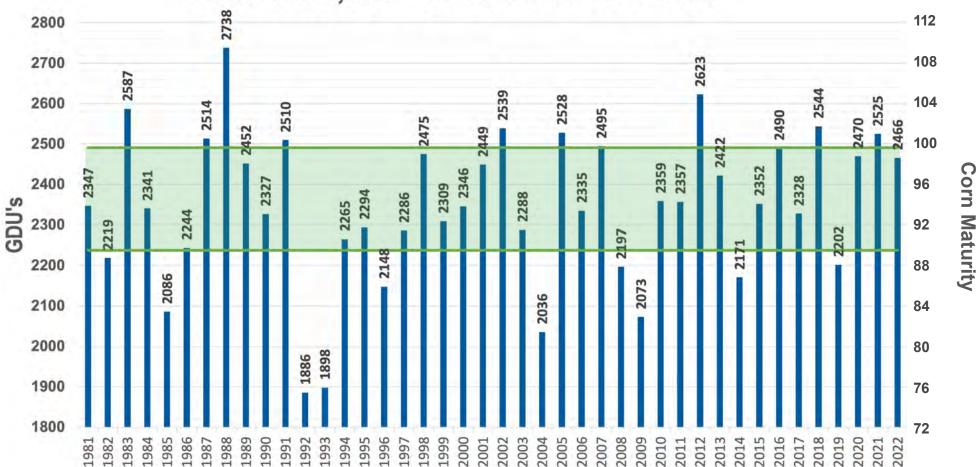

# **CLICK ON AN AREA OF THE MAP TO SEE 42-YEAR GDU CHARTS FOR YOUR AREA**

Harrold, SD - 42 Years of GDU Data

SCAN THIS QR CODE TO RECEIVE WEEKLY GDU UPDATES FOR YOUR AREA!

## ANNUAL GDU VALUES 50% of the time, annual gdu lies within

Redfield, SD - 42 Years of GDU Data

SCAN THIS OR CODE **TO RECEIVE WEEKLY** 

**GDU UPDATES FOR** 

**YOUR AREA!** 

Cell - (605) 929-5688 CodyO@PetersonFarmsSeed com www.PetersonFarmsSeed.cor

## **ANNUAL GDU VALUES** 50% OF THE TIME, ANNUAL GDU LIES WITHIN

GDU DATA SOURCE: HTTPS://MRCC.PURDUE.EDU/U2U/ • MAY 5 - OCTOBER 1 OR FIRST FROST