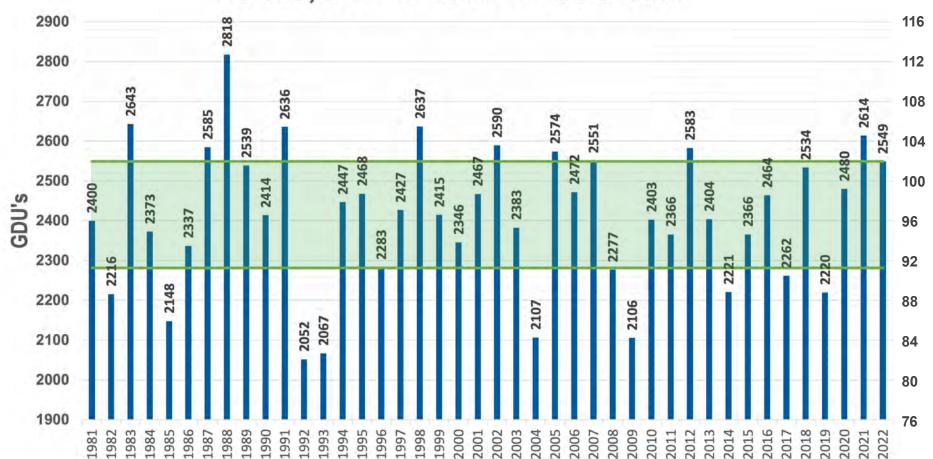

## **ANNUAL GDU VALUES** 50% OF THE TIME, ANNUAL GDU LIES WITHIN

GDU DATA SOURCE: HTTPS://MRCC.PURDUE.EDU/U2U/ • MAY 5 - OCTOBER 1 OR FIRST FROST

#### Eureka, SD - 42 Years of GDU Data

**YOUR AREA!** 

SCAN THIS QR CODE TO RECEIVE WEEKLY GDU UPDATES FOR

# ANNUAL GDU VALUES 50% of the time, annual gdu lies within

GDU DATA SOURCE: HTTPS://MRCC.PURDUE.EDU/U2U/ • MAY 5 - OCTOBER 1 OR FIRST FROST