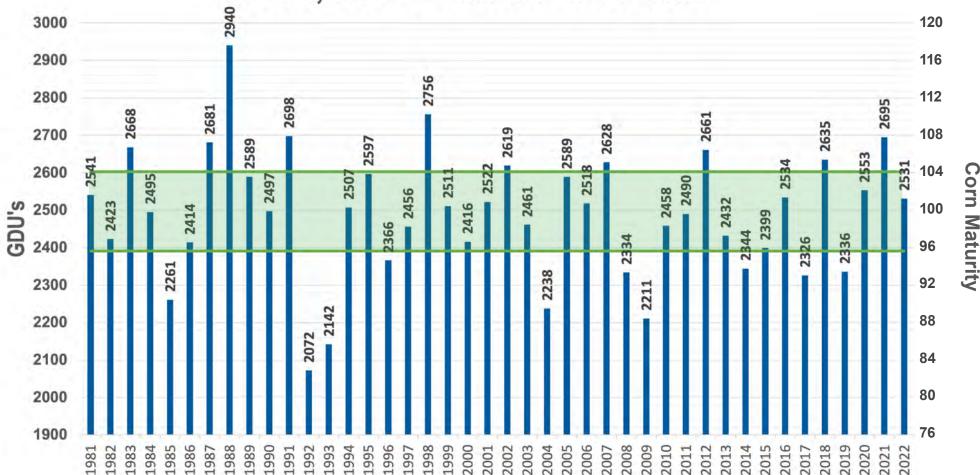

#### Faulkton, SD - 42 Years of GDU Data

**YOUR AREA!** 

Cell - (605) 929-5688 SCAN THIS QR CODE TO RECEIVE WEEKLY GDU UPDATES FOR

# ANNUAL GDU VALUES 50% of the time, annual gdu lies within