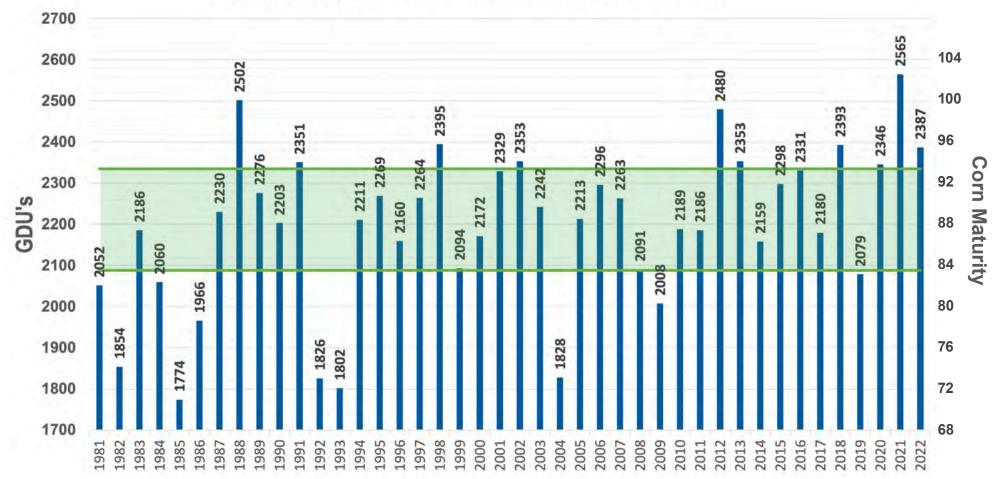

# ANNUAL GDU VALUES 50% of the time, annual gdu lies within

GDU DATA SOURCE: HTTPS://MRCC.PURDUE.EDU/U2U/ • MAY 5 - OCTOBER 1 OR FIRST FROST

#### Faulkton, SD - 42 Years of GDU Data

**YOUR AREA!** 

Cell - (605) 929-5688 SCAN THIS QR CODE TO RECEIVE WEEKLY GDU UPDATES FOR