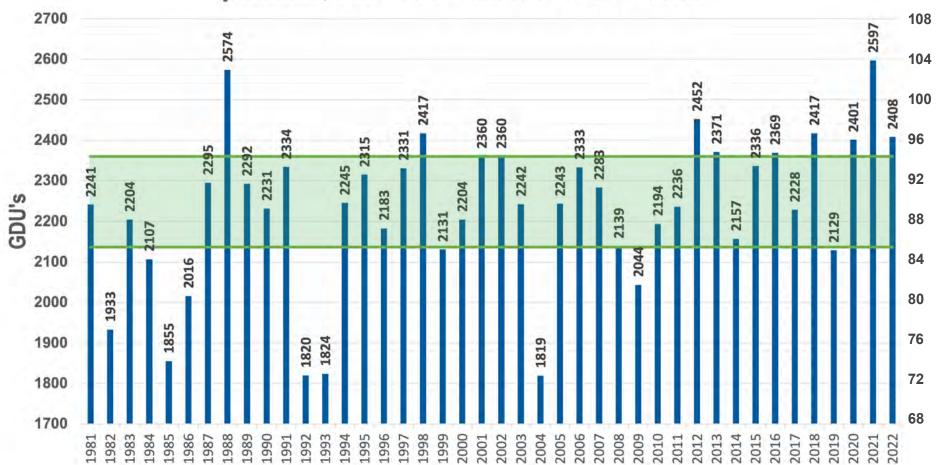

# ANNUAL GDU VALUES 50% of the time, annual gdu lies within

GDU DATA SOURCE: HTTPS://MRCC.PURDUE.EDU/U2U/ • MAY 5 - OCTOBER 1 OR FIRST FROST

#### Faulkton, SD - 42 Years of GDU Data

**YOUR AREA!** 

Cell - (605) 929-5688 SCAN THIS QR CODE TO RECEIVE WEEKLY GDU UPDATES FOR