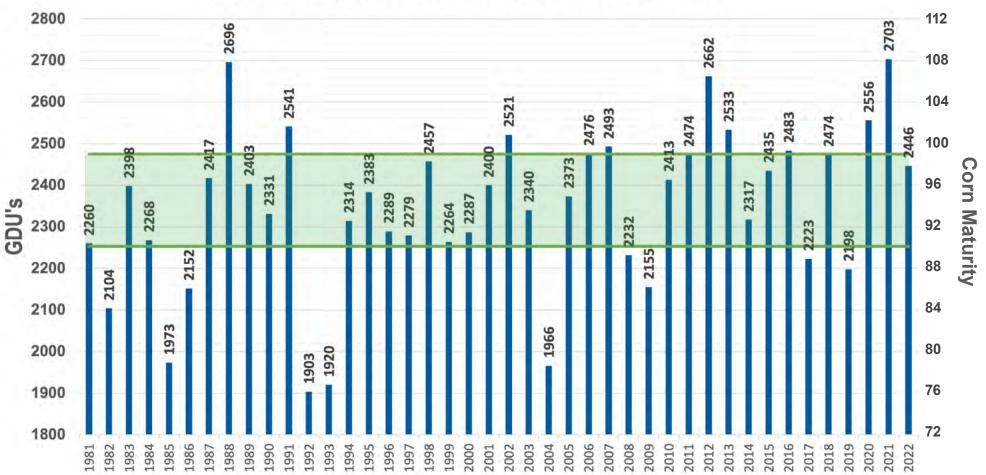

## ANNUAL GDU VALUES 50% of the time, annual gdu lies within

Redfield, SD - 42 Years of GDU Data

SCAN THIS OR CODE **TO RECEIVE WEEKLY** 

**GDU UPDATES FOR** 

**YOUR AREA!** 

Cell - (605) 929-5688 CodyO@PetersonFarmsSeed com www.PetersonFarmsSeed.cor