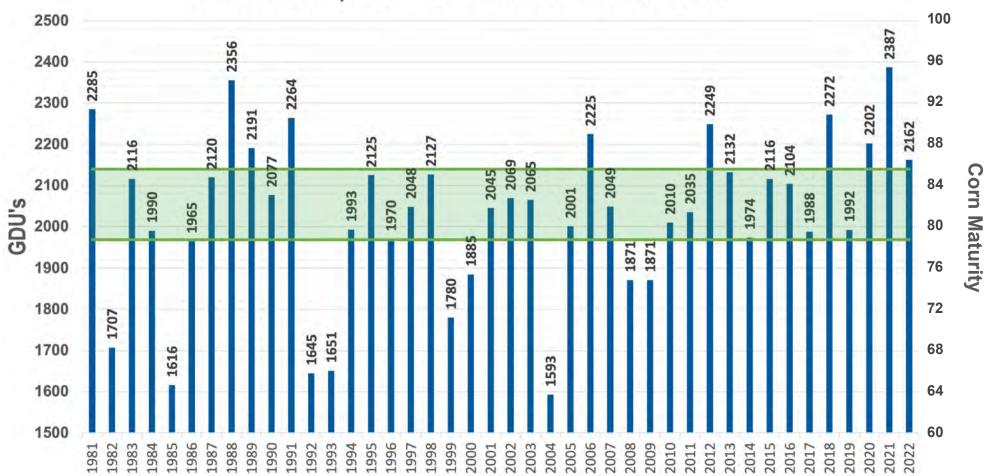

# **CLICK ON AN AREA OF THE MAP TO SEE 42-YEAR GDU CHARTS FOR YOUR AREA**

Harrold, SD - 42 Years of GDU Data

SCAN THIS QR CODE TO RECEIVE WEEKLY GDU UPDATES FOR YOUR AREA!

## ANNUAL GDU VALUES 50% of the time, annual gdu lies within

Redfield, SD - 42 Years of GDU Data

SCAN THIS OR CODE **TO RECEIVE WEEKLY** 

**GDU UPDATES FOR** 

**YOUR AREA!** 

Cell - (605) 929-5688 CodyO@PetersonFarmsSeed com www.PetersonFarmsSeed.cor

## **ANNUAL GDU VALUES** 50% OF THE TIME, ANNUAL GDU LIES WITHIN

GDU DATA SOURCE: HTTPS://MRCC.PURDUE.EDU/U2U/ • MAY 5 - OCTOBER 1 OR FIRST FROST