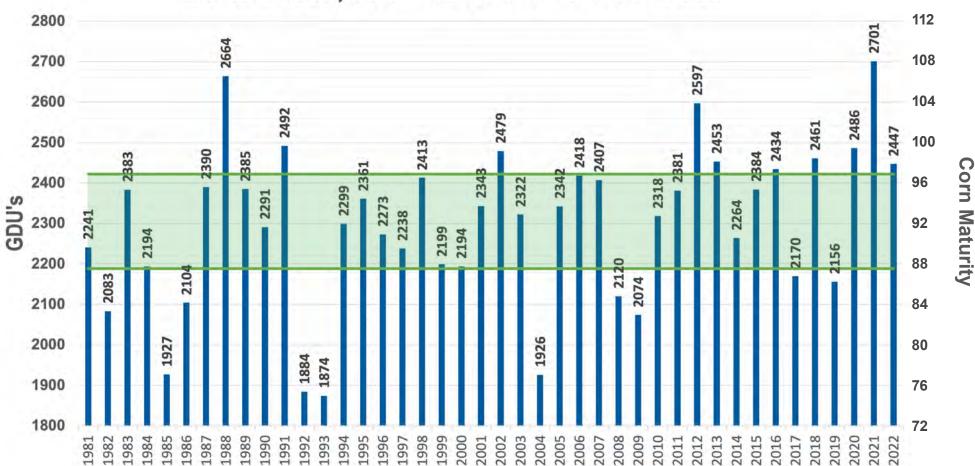

#### Eureka, SD - 42 Years of GDU Data

**YOUR AREA!** 

SCAN THIS QR CODE TO RECEIVE WEEKLY GDU UPDATES FOR