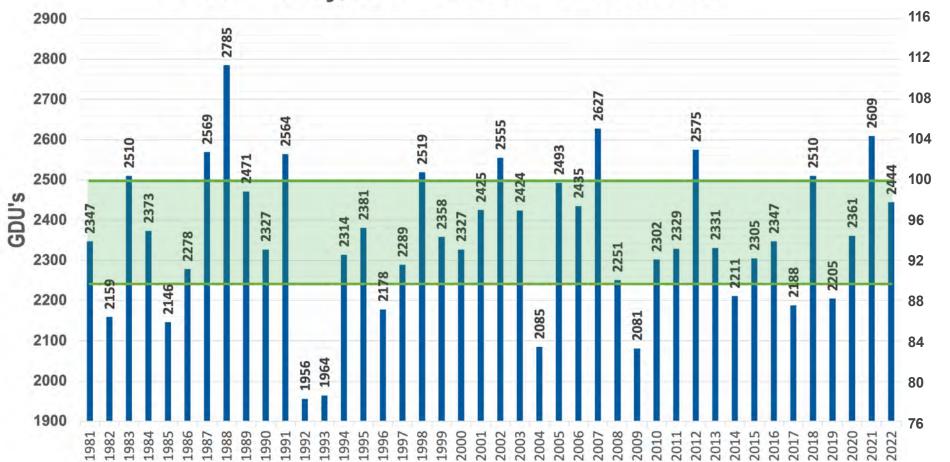

#### Eureka, SD - 42 Years of GDU Data

**YOUR AREA!** 

SCAN THIS QR CODE TO RECEIVE WEEKLY GDU UPDATES FOR

# ANNUAL GDU VALUES 50% of the time, annual gdu lies within

GDU DATA SOURCE: HTTPS://MRCC.PURDUE.EDU/U2U/ • MAY 5 - OCTOBER 1 OR FIRST FROST