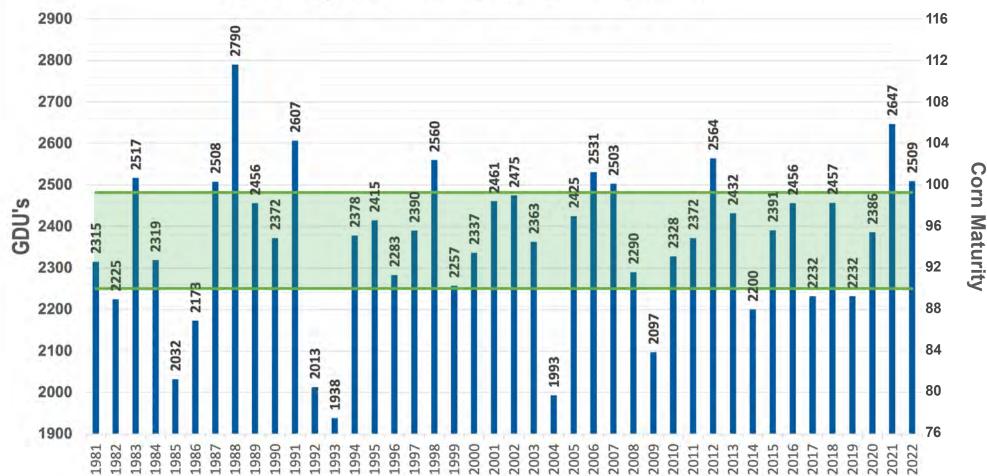

## **ANNUAL GDU VALUES** 50% OF THE TIME, ANNUAL GDU LIES WITHIN

GDU DATA SOURCE: HTTPS://MRCC.PURDUE.EDU/U2U/ • MAY 5 - OCTOBER 1 OR FIRST FROST

#### Eureka, SD - 42 Years of GDU Data

**YOUR AREA!** 

SCAN THIS QR CODE TO RECEIVE WEEKLY GDU UPDATES FOR