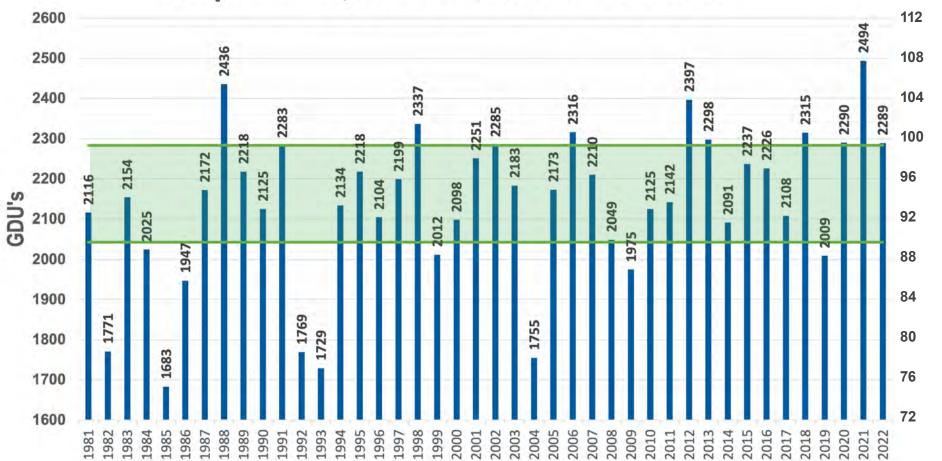

## **ANNUAL GDU VALUES** 50% OF THE TIME, ANNUAL GDU LIES WITHIN

GDU DATA SOURCE: HTTPS://MRCC.PURDUE.EDU/U2U/ • MAY 5 - OCTOBER 1 OR FIRST FROST

#### Eureka, SD - 42 Years of GDU Data

**YOUR AREA!** 

SCAN THIS QR CODE TO RECEIVE WEEKLY GDU UPDATES FOR