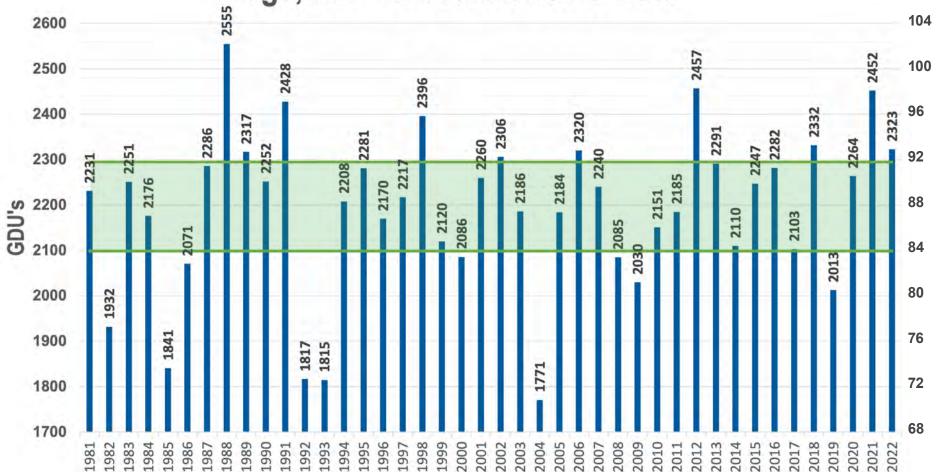

## **ANNUAL GDU VALUES** 50% OF THE TIME, ANNUAL GDU LIES WITHIN

GDU DATA SOURCE: HTTPS://MRCC.PURDUE.EDU/U2U/ • MAY 5 - OCTOBER 1 OR FIRST FROST

#### Eureka, SD - 42 Years of GDU Data

**YOUR AREA!** 

SCAN THIS QR CODE TO RECEIVE WEEKLY GDU UPDATES FOR