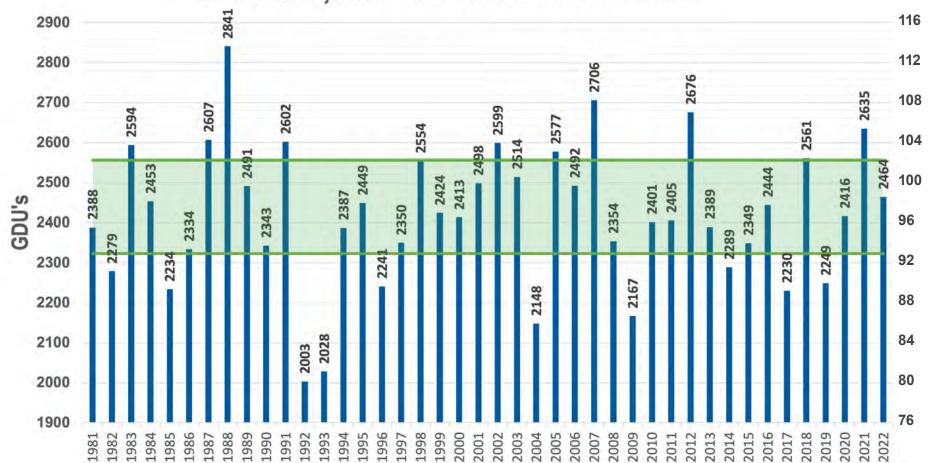

#### Gettysburg, SD - 42 Years of GDU Data

-Low

SCAN THIS OR CODE **TO RECEIVE WEEKLY** 

**GDU UPDATES FOR** 

**YOUR AREA!** 

Cell - (605) 929-5688 CodyO@PetersonFarmsSeed.com www.PetersonFarmsSeed.co

## **ANNUAL GDU VALUES** 50% OF THE TIME, ANNUAL GDU LIES WITHIN

GDU DATA SOURCE: HTTPS://MRCC.PURDUE.EDU/U2U/ • MAY 5 - OCTOBER 1 OR FIRST FROST