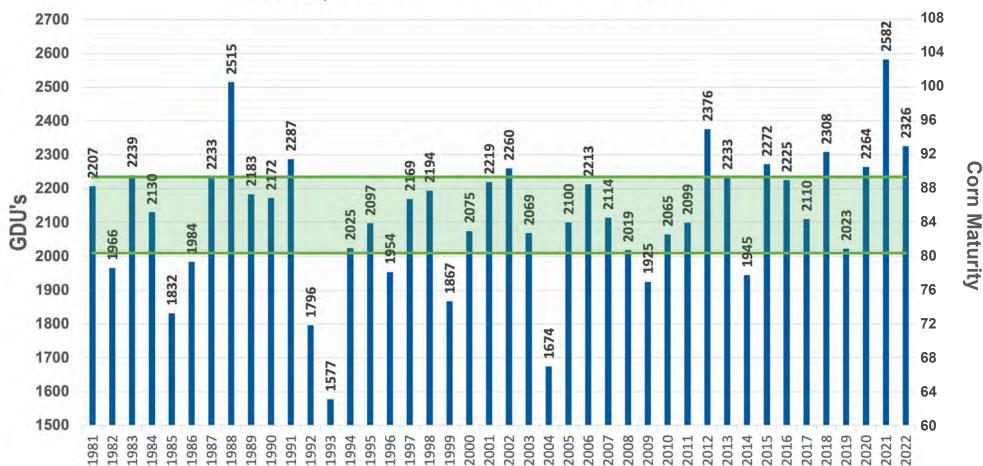

## **ANNUAL GDU VALUES** 50% OF THE TIME, ANNUAL GDU LIES WITHIN

GDU DATA SOURCE: HTTPS://MRCC.PURDUE.EDU/U2U/ • MAY 5 - OCTOBER 1 OR FIRST FROST

#### Gettysburg, SD - 42 Years of GDU Data

-Low

SCAN THIS OR CODE **TO RECEIVE WEEKLY** 

**GDU UPDATES FOR** 

**YOUR AREA!** 

Cell - (605) 929-5688 CodyO@PetersonFarmsSeed.com www.PetersonFarmsSeed.co