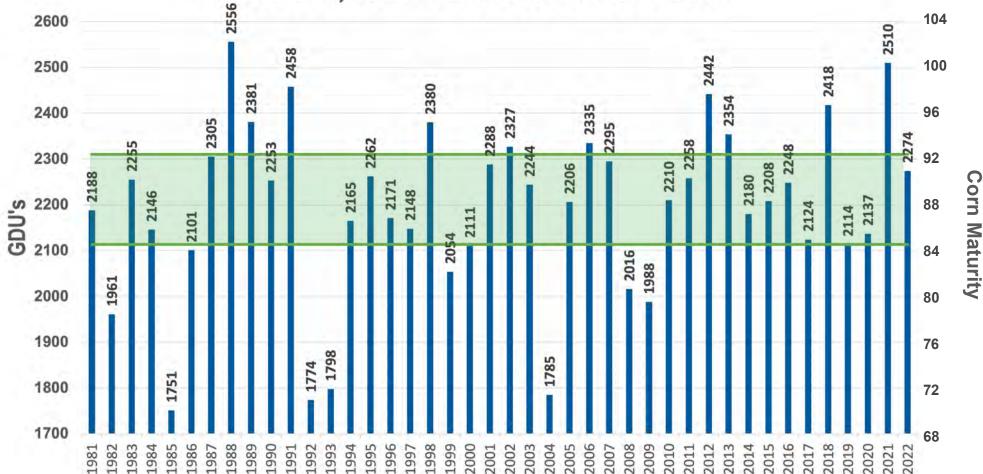

#### Gettysburg, SD - 42 Years of GDU Data

-Low

SCAN THIS OR CODE **TO RECEIVE WEEKLY** 

**GDU UPDATES FOR** 

**YOUR AREA!** 

Cell - (605) 929-5688 CodyO@PetersonFarmsSeed.com www.PetersonFarmsSeed.co

## **ANNUAL GDU VALUES** 50% OF THE TIME, ANNUAL GDU LIES WITHIN

GDU DATA SOURCE: HTTPS://MRCC.PURDUE.EDU/U2U/ • MAY 5 - OCTOBER 1 OR FIRST FROST