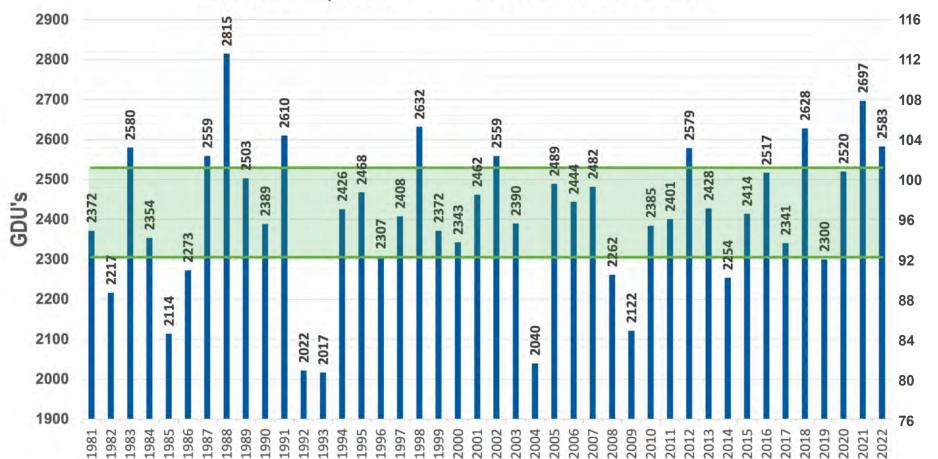

#### Faulkton, SD - 42 Years of GDU Data

**YOUR AREA!** 

Cell - (605) 929-5688 SCAN THIS QR CODE TO RECEIVE WEEKLY GDU UPDATES FOR

# ANNUAL GDU VALUES 50% of the time, annual gdu lies within