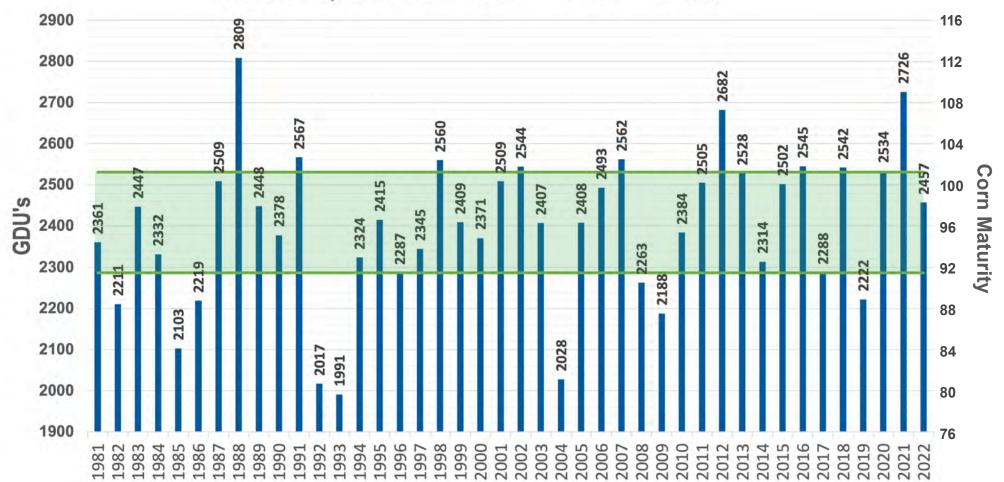

#### Faulkton, SD - 42 Years of GDU Data

**YOUR AREA!** 

Cell - (605) 929-5688 SCAN THIS QR CODE TO RECEIVE WEEKLY GDU UPDATES FOR

# ANNUAL GDU VALUES 50% of the time, annual gdu lies within