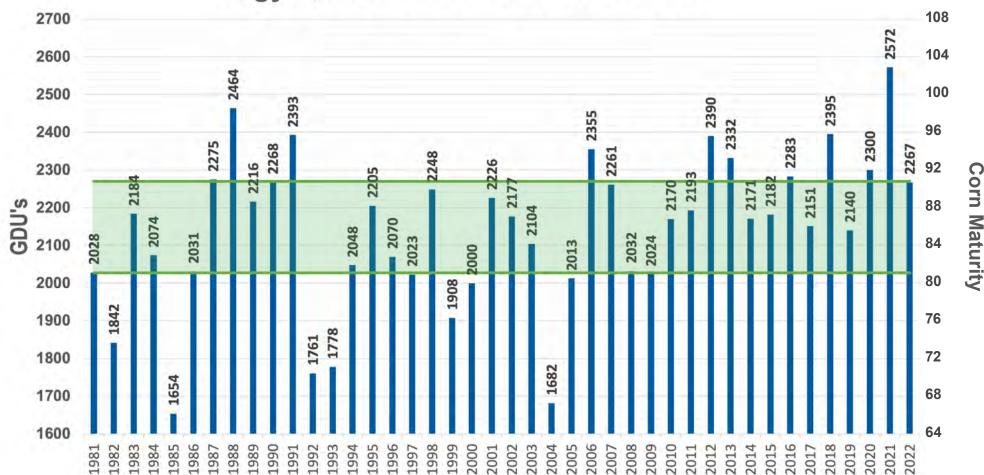

# **CLICK ON AN AREA OF THE MAP TO SEE 42-YEAR GDU CHARTS FOR YOUR AREA**

Harrold, SD - 42 Years of GDU Data

SCAN THIS QR CODE TO RECEIVE WEEKLY GDU UPDATES FOR YOUR AREA!

## ANNUAL GDU VALUES 50% of the time, annual gdu lies within

Redfield, SD - 42 Years of GDU Data

SCAN THIS OR CODE **TO RECEIVE WEEKLY** 

**GDU UPDATES FOR** 

**YOUR AREA!** 

Cell - (605) 929-5688 CodyO@PetersonFarmsSeed com www.PetersonFarmsSeed.cor

## **ANNUAL GDU VALUES** 50% OF THE TIME, ANNUAL GDU LIES WITHIN

GDU DATA SOURCE: HTTPS://MRCC.PURDUE.EDU/U2U/ • MAY 5 - OCTOBER 1 OR FIRST FROST