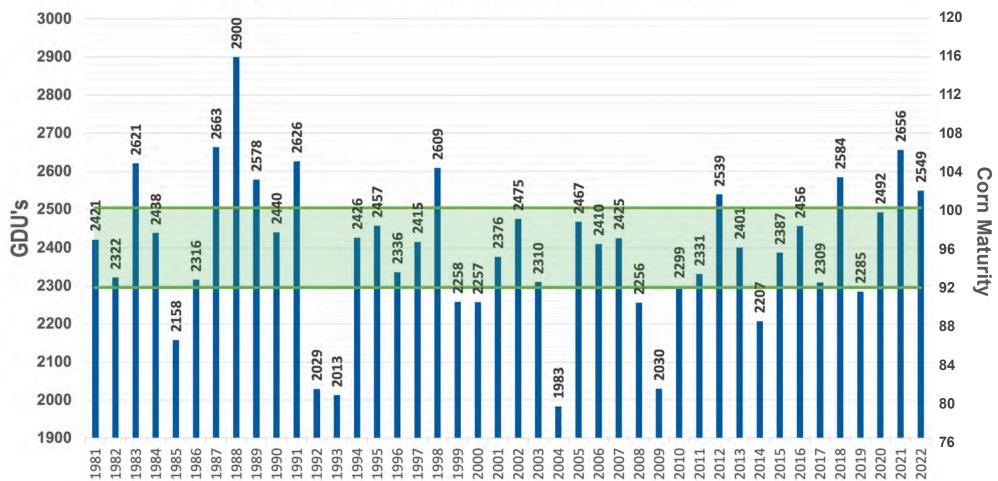

## **ANNUAL GDU VALUES** 50% OF THE TIME, ANNUAL GDU LIES WITHIN

GDU DATA SOURCE: HTTPS://MRCC.PURDUE.EDU/U2U/ • MAY 5 - OCTOBER 1 OR FIRST FROST

#### Gettysburg, SD - 42 Years of GDU Data

-Low

SCAN THIS OR CODE **TO RECEIVE WEEKLY** 

**GDU UPDATES FOR** 

**YOUR AREA!** 

Cell - (605) 929-5688 CodyO@PetersonFarmsSeed.com www.PetersonFarmsSeed.co