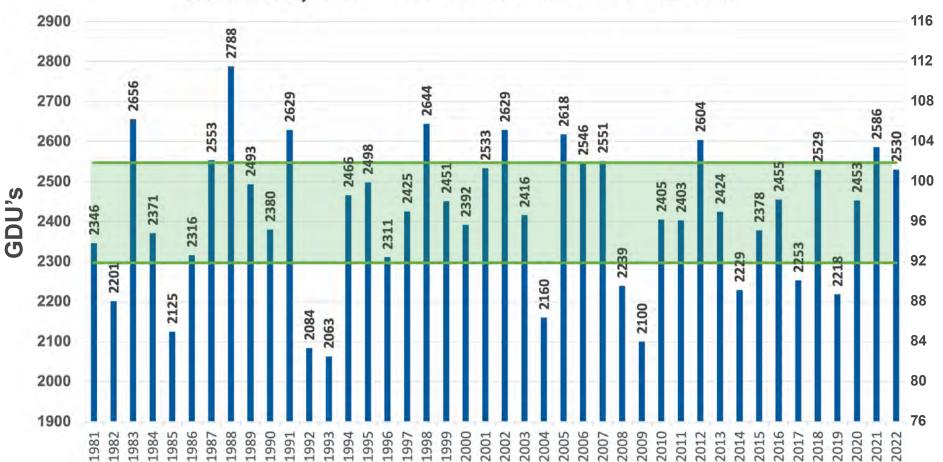

## **ANNUAL GDU VALUES** 50% OF THE TIME, ANNUAL GDU LIES WITHIN

GDU DATA SOURCE: HTTPS://MRCC.PURDUE.EDU/U2U/ • MAY 5 - OCTOBER 1 OR FIRST FROST

#### Eureka, SD - 42 Years of GDU Data

**YOUR AREA!** 

SCAN THIS QR CODE TO RECEIVE WEEKLY GDU UPDATES FOR