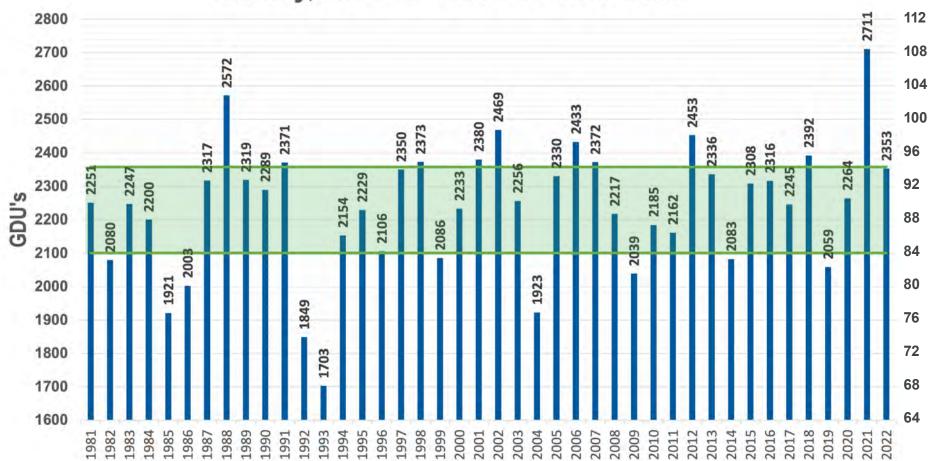

# **CLICK ON AN AREA OF THE MAP TO SEE 42-YEAR GDU CHARTS FOR YOUR AREA**

Harrold, SD - 42 Years of GDU Data

SCAN THIS QR CODE TO RECEIVE WEEKLY GDU UPDATES FOR YOUR AREA!

## ANNUAL GDU VALUES 50% of the time, annual gdu lies within

Redfield, SD - 42 Years of GDU Data

SCAN THIS OR CODE **TO RECEIVE WEEKLY** 

**GDU UPDATES FOR** 

**YOUR AREA!** 

Cell - (605) 929-5688 CodyO@PetersonFarmsSeed com www.PetersonFarmsSeed.cor