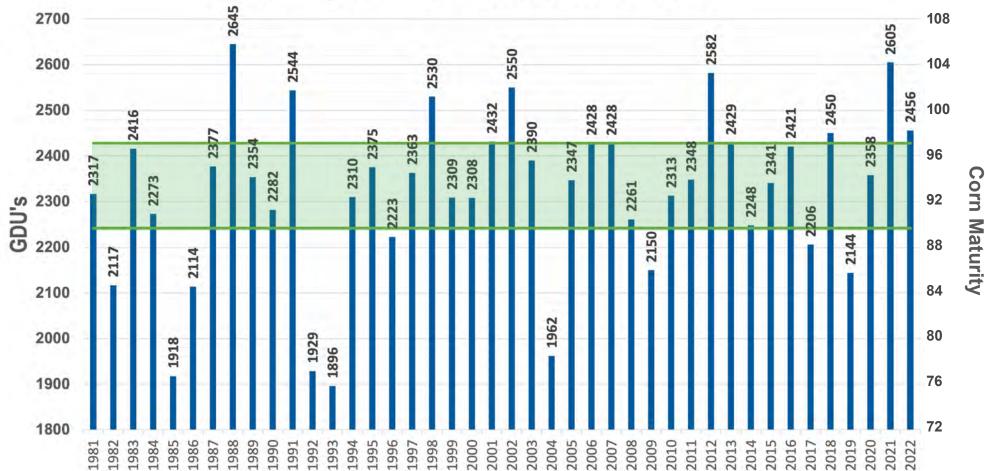

# **CLICK ON AN AREA OF THE MAP TO SEE 42-YEAR GDU CHARTS FOR YOUR AREA**

Harrold, SD - 42 Years of GDU Data

SCAN THIS QR CODE TO RECEIVE WEEKLY GDU UPDATES FOR YOUR AREA!