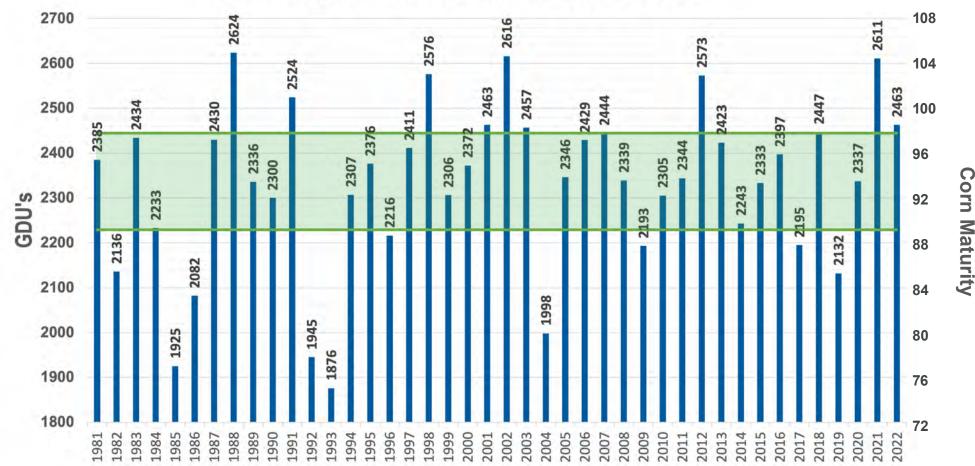

#### Faulkton, SD - 42 Years of GDU Data

**YOUR AREA!** 

Cell - (605) 929-5688 SCAN THIS QR CODE TO RECEIVE WEEKLY GDU UPDATES FOR

# ANNUAL GDU VALUES 50% of the time, annual gdu lies within