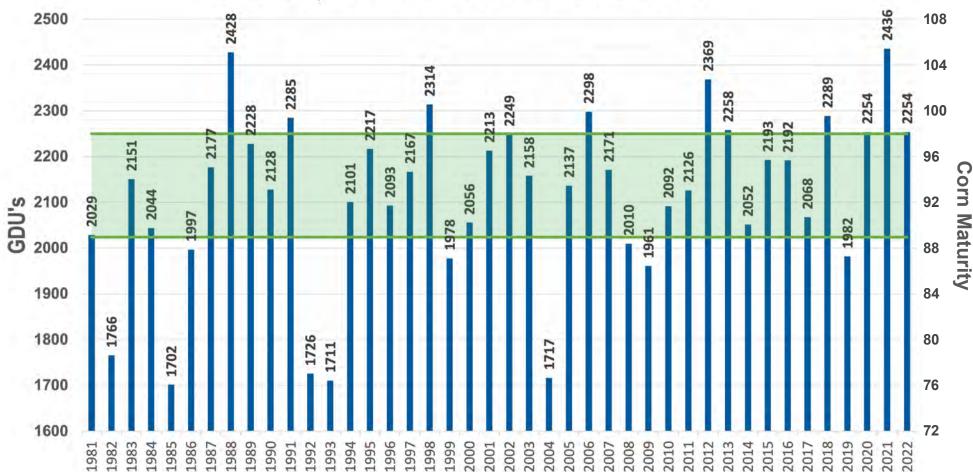

# ANNUAL GDU VALUES 50% of the time, annual gdu lies within

GDU DATA SOURCE: HTTPS://MRCC.PURDUE.EDU/U2U/ • MAY 5 - OCTOBER 1 OR FIRST FROST

#### Faulkton, SD - 42 Years of GDU Data

**YOUR AREA!** 

Cell - (605) 929-5688 SCAN THIS QR CODE TO RECEIVE WEEKLY GDU UPDATES FOR