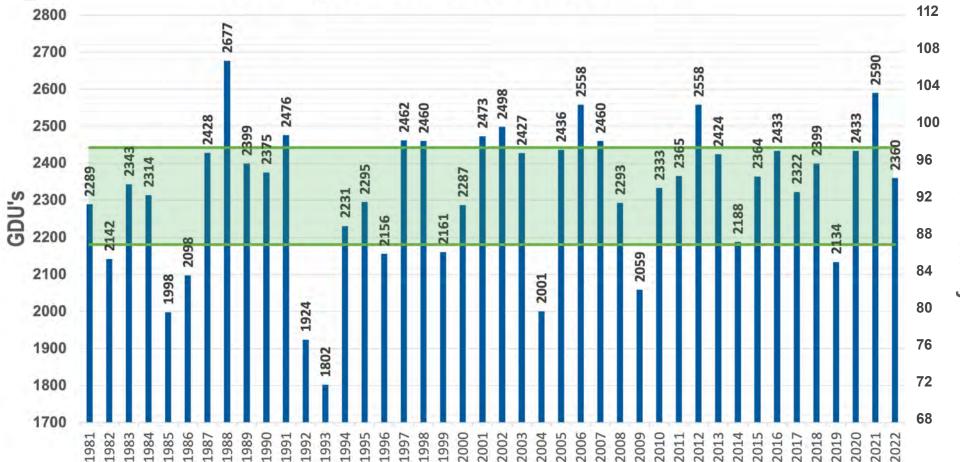

#### Faulkton, SD - 42 Years of GDU Data

**YOUR AREA!** 

Cell - (605) 929-5688 SCAN THIS QR CODE TO RECEIVE WEEKLY GDU UPDATES FOR

# ANNUAL GDU VALUES 50% of the time, annual gdu lies within