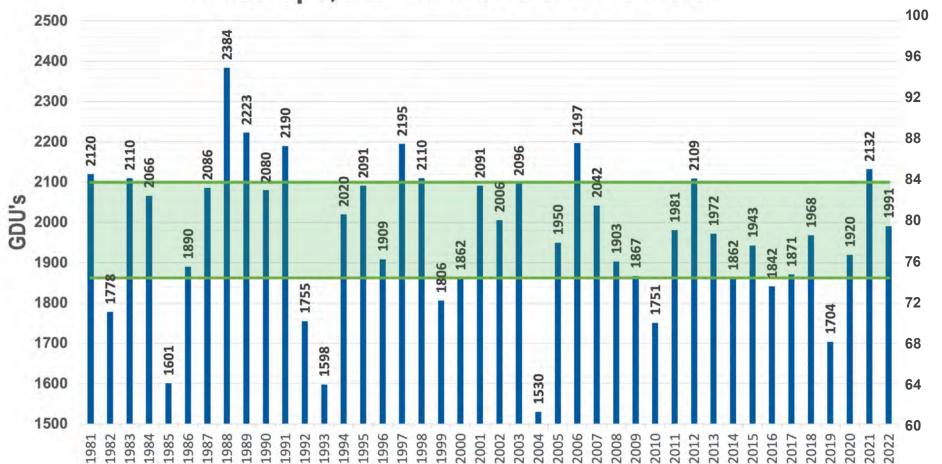

## ANNUAL GDU VALUES 50% of the time, annual gdu lies within

Redfield, SD - 42 Years of GDU Data

SCAN THIS OR CODE **TO RECEIVE WEEKLY** 

**GDU UPDATES FOR** 

**YOUR AREA!** 

Cell - (605) 929-5688 CodyO@PetersonFarmsSeed com www.PetersonFarmsSeed.cor

## **ANNUAL GDU VALUES** 50% OF THE TIME, ANNUAL GDU LIES WITHIN

GDU DATA SOURCE: HTTPS://MRCC.PURDUE.EDU/U2U/ • MAY 5 - OCTOBER 1 OR FIRST FROST