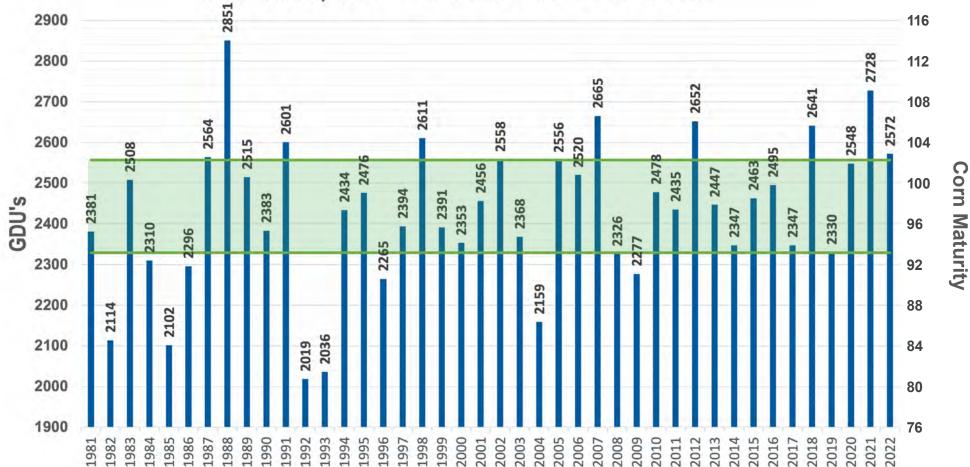

## **ANNUAL GDU VALUES** 50% OF THE TIME, ANNUAL GDU LIES WITHIN

GDU DATA SOURCE: HTTPS://MRCC.PURDUE.EDU/U2U/ • MAY 5 - OCTOBER 1 OR FIRST FROST

#### Eureka, SD - 42 Years of GDU Data

**YOUR AREA!** 

SCAN THIS QR CODE TO RECEIVE WEEKLY GDU UPDATES FOR