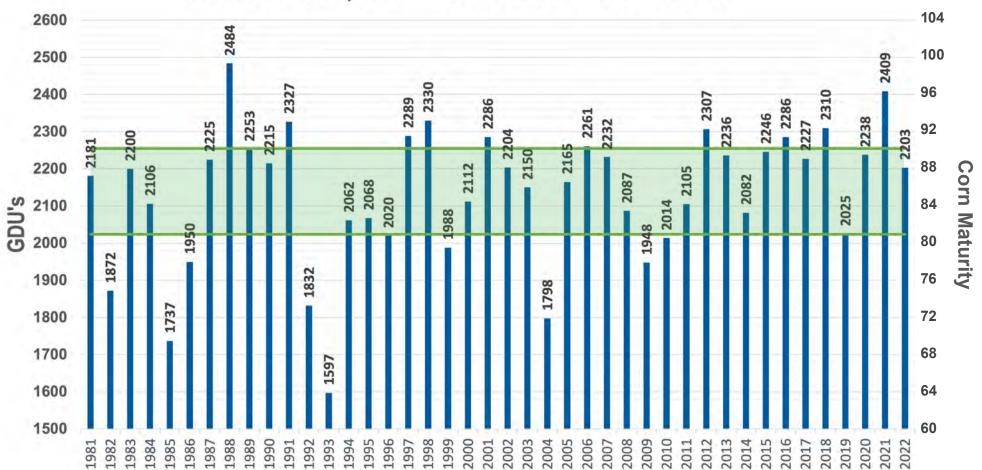

## **ANNUAL GDU VALUES** 50% OF THE TIME, ANNUAL GDU LIES WITHIN

GDU DATA SOURCE: HTTPS://MRCC.PURDUE.EDU/U2U/ • MAY 5 - OCTOBER 1 OR FIRST FROST

#### Gettysburg, SD - 42 Years of GDU Data

-Low

SCAN THIS OR CODE **TO RECEIVE WEEKLY** 

**GDU UPDATES FOR** 

**YOUR AREA!** 

Cell - (605) 929-5688 CodyO@PetersonFarmsSeed.com www.PetersonFarmsSeed.co