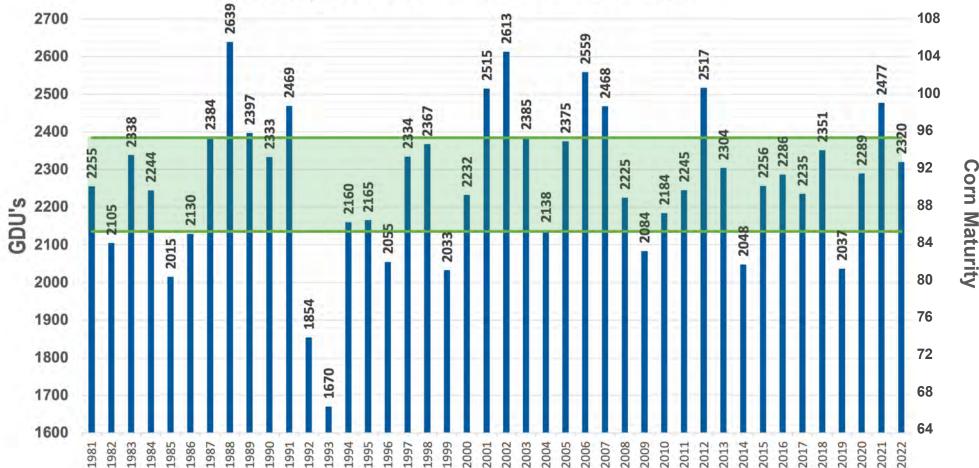

#### Gettysburg, SD - 42 Years of GDU Data

-Low

SCAN THIS OR CODE **TO RECEIVE WEEKLY** 

**GDU UPDATES FOR** 

**YOUR AREA!** 

Cell - (605) 929-5688 CodyO@PetersonFarmsSeed.com www.PetersonFarmsSeed.co

## **ANNUAL GDU VALUES** 50% OF THE TIME, ANNUAL GDU LIES WITHIN

GDU DATA SOURCE: HTTPS://MRCC.PURDUE.EDU/U2U/ • MAY 5 - OCTOBER 1 OR FIRST FROST