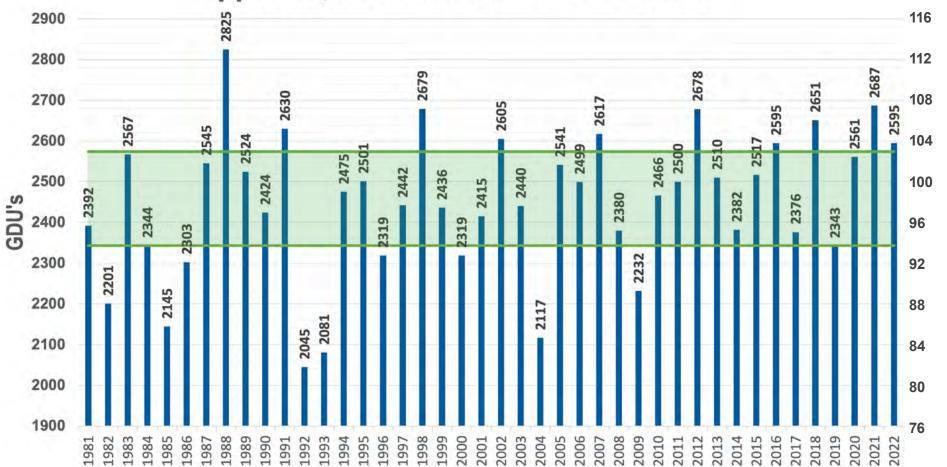

## **ANNUAL GDU VALUES** 50% OF THE TIME, ANNUAL GDU LIES WITHIN

GDU DATA SOURCE: HTTPS://MRCC.PURDUE.EDU/U2U/ • MAY 5 - OCTOBER 1 OR FIRST FROST

#### Gettysburg, SD - 42 Years of GDU Data

-Low

SCAN THIS OR CODE **TO RECEIVE WEEKLY** 

**GDU UPDATES FOR** 

**YOUR AREA!** 

Cell - (605) 929-5688 CodyO@PetersonFarmsSeed.com www.PetersonFarmsSeed.co