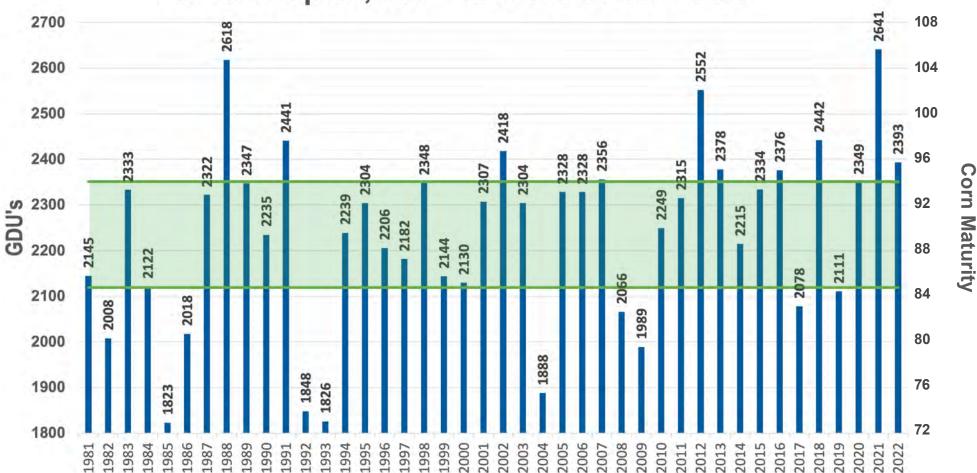

# **CLICK ON AN AREA OF THE MAP TO SEE 42-YEAR GDU CHARTS FOR YOUR AREA**

Harrold, SD - 42 Years of GDU Data

SCAN THIS QR CODE TO RECEIVE WEEKLY GDU UPDATES FOR YOUR AREA!

## ANNUAL GDU VALUES 50% of the time, annual gdu lies within

Redfield, SD - 42 Years of GDU Data

SCAN THIS OR CODE **TO RECEIVE WEEKLY** 

**GDU UPDATES FOR** 

**YOUR AREA!** 

Cell - (605) 929-5688 CodyO@PetersonFarmsSeed com www.PetersonFarmsSeed.cor