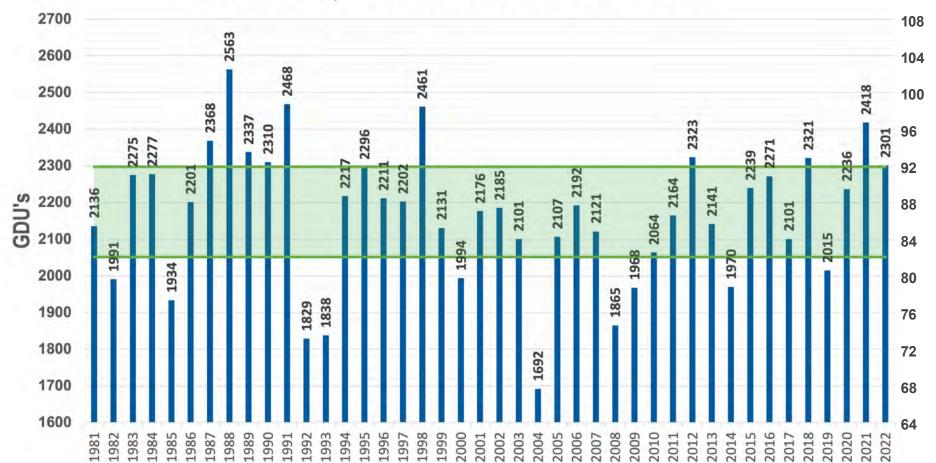

# **CLICK ON AN AREA OF THE MAP TO SEE 42-YEAR GDU CHARTS FOR YOUR AREA**

Harrold, SD - 42 Years of GDU Data

SCAN THIS QR CODE TO RECEIVE WEEKLY GDU UPDATES FOR YOUR AREA!

## ANNUAL GDU VALUES 50% of the time, annual gdu lies within

Redfield, SD - 42 Years of GDU Data

SCAN THIS OR CODE **TO RECEIVE WEEKLY** 

**GDU UPDATES FOR** 

**YOUR AREA!** 

Cell - (605) 929-5688 CodyO@PetersonFarmsSeed com www.PetersonFarmsSeed.cor