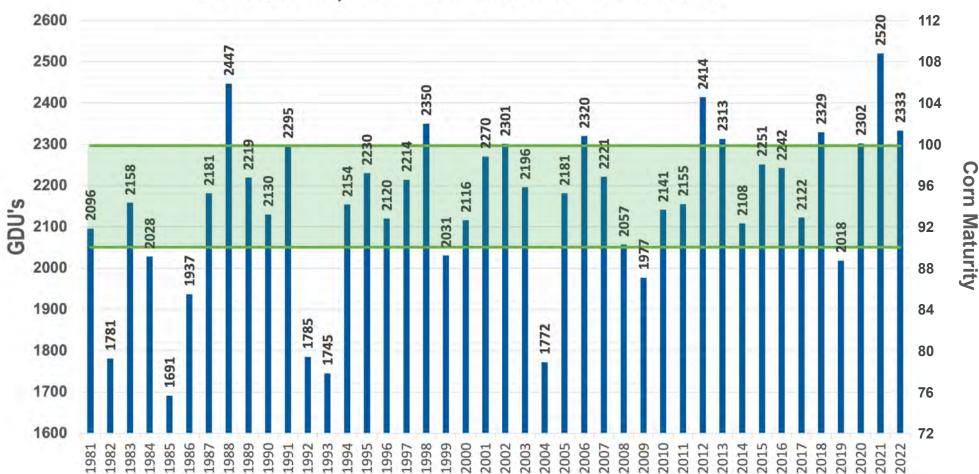

# **CLICK ON AN AREA OF THE MAP TO SEE 42-YEAR GDU CHARTS FOR YOUR AREA**

Harrold, SD - 42 Years of GDU Data

SCAN THIS QR CODE TO RECEIVE WEEKLY GDU UPDATES FOR YOUR AREA!

## ANNUAL GDU VALUES 50% of the time, annual gdu lies within

Redfield, SD - 42 Years of GDU Data

SCAN THIS OR CODE **TO RECEIVE WEEKLY** 

**GDU UPDATES FOR** 

**YOUR AREA!** 

Cell - (605) 929-5688 CodyO@PetersonFarmsSeed com www.PetersonFarmsSeed.cor