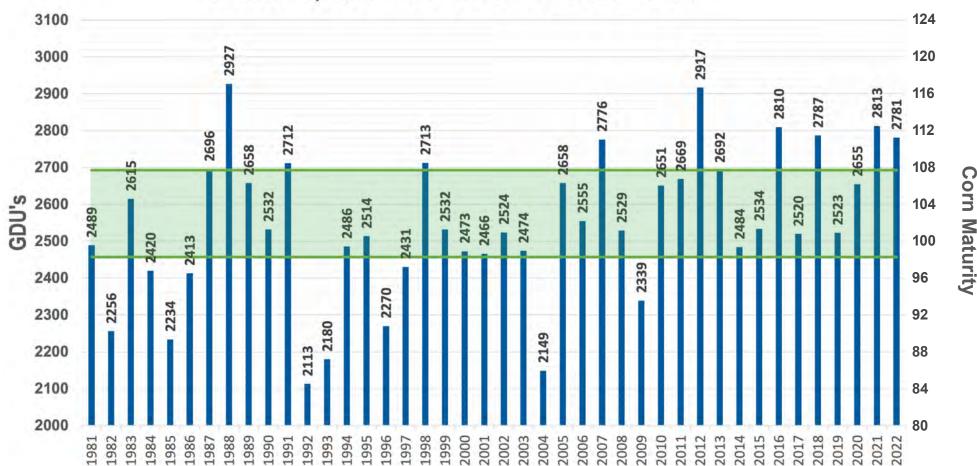

# ANNUAL GDU VALUES 50% of the time, annual gdu lies within

GDU DATA SOURCE: HTTPS://MRCC.PURDUE.EDU/U2U/ • MAY 5 - OCTOBER 1 OR FIRST FROST

#### Faulkton, SD - 42 Years of GDU Data

**YOUR AREA!** 

Cell - (605) 929-5688 SCAN THIS QR CODE TO RECEIVE WEEKLY GDU UPDATES FOR