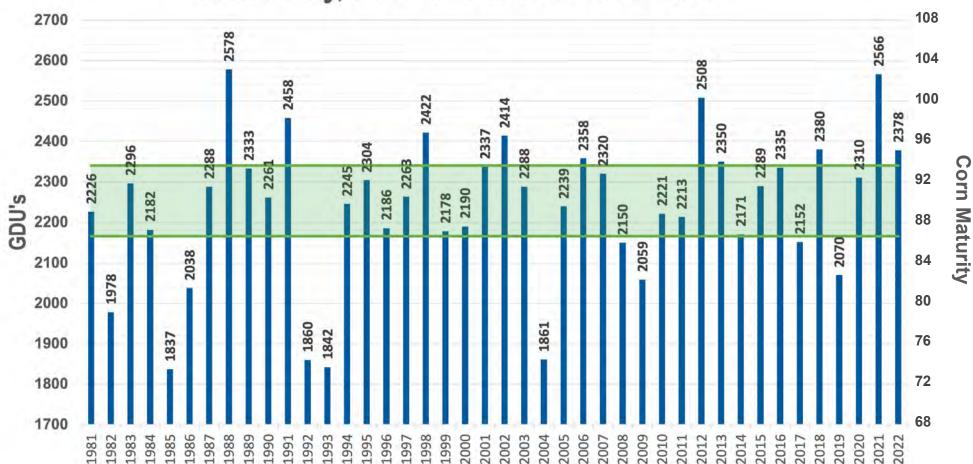

## **ANNUAL GDU VALUES** 50% OF THE TIME, ANNUAL GDU LIES WITHIN

GDU DATA SOURCE: HTTPS://MRCC.PURDUE.EDU/U2U/ • MAY 5 - OCTOBER 1 OR FIRST FROST

#### Gettysburg, SD - 42 Years of GDU Data

-Low

SCAN THIS OR CODE **TO RECEIVE WEEKLY** 

**GDU UPDATES FOR** 

**YOUR AREA!** 

Cell - (605) 929-5688 CodyO@PetersonFarmsSeed.com www.PetersonFarmsSeed.co