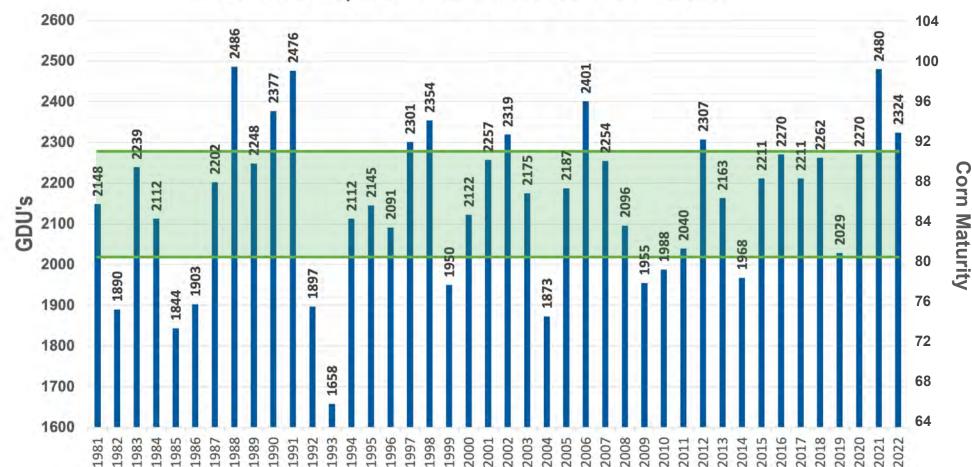

#### Eureka, SD - 42 Years of GDU Data

**YOUR AREA!** 

SCAN THIS QR CODE TO RECEIVE WEEKLY GDU UPDATES FOR

# ANNUAL GDU VALUES 50% of the time, annual gdu lies within

GDU DATA SOURCE: HTTPS://MRCC.PURDUE.EDU/U2U/ • MAY 5 - OCTOBER 1 OR FIRST FROST