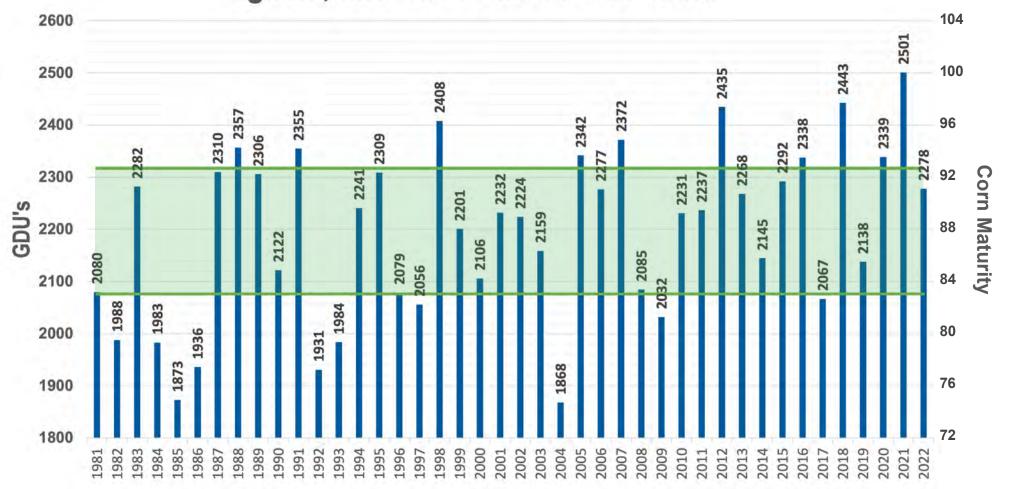

# **CLICK ON AN AREA OF THE MAP TO SEE 42-YEAR GDU CHARTS FOR YOUR AREA**

Harrold, SD - 42 Years of GDU Data

SCAN THIS QR CODE TO RECEIVE WEEKLY GDU UPDATES FOR YOUR AREA!

## ANNUAL GDU VALUES 50% of the time, annual gdu lies within

Redfield, SD - 42 Years of GDU Data

SCAN THIS OR CODE **TO RECEIVE WEEKLY** 

**GDU UPDATES FOR** 

**YOUR AREA!** 

Cell - (605) 929-5688 CodyO@PetersonFarmsSeed com www.PetersonFarmsSeed.cor

## **ANNUAL GDU VALUES** 50% OF THE TIME, ANNUAL GDU LIES WITHIN

GDU DATA SOURCE: HTTPS://MRCC.PURDUE.EDU/U2U/ • MAY 5 - OCTOBER 1 OR FIRST FROST