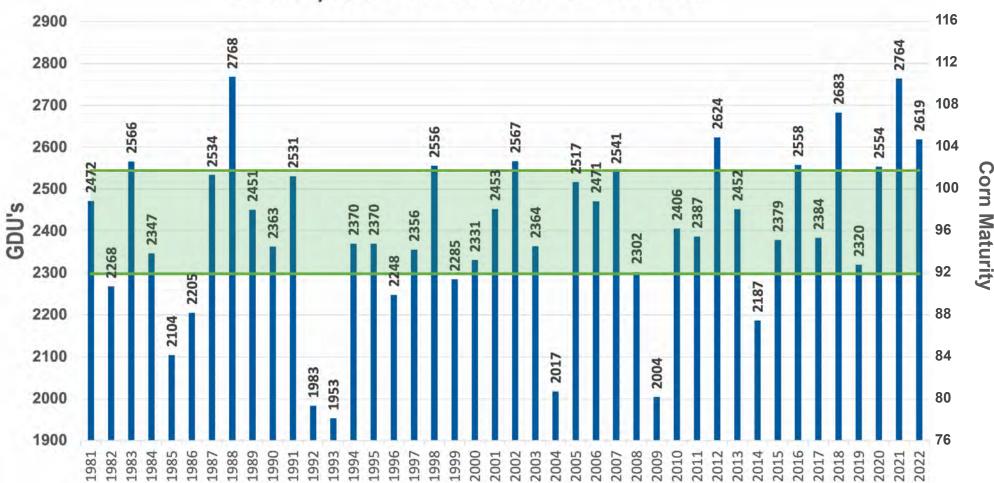

# ANNUAL GDU VALUES 50% of the time, annual gdu lies within

GDU DATA SOURCE: HTTPS://MRCC.PURDUE.EDU/U2U/ • MAY 5 - OCTOBER 1 OR FIRST FROST

#### Faulkton, SD - 42 Years of GDU Data

**YOUR AREA!** 

Cell - (605) 929-5688 SCAN THIS QR CODE TO RECEIVE WEEKLY GDU UPDATES FOR