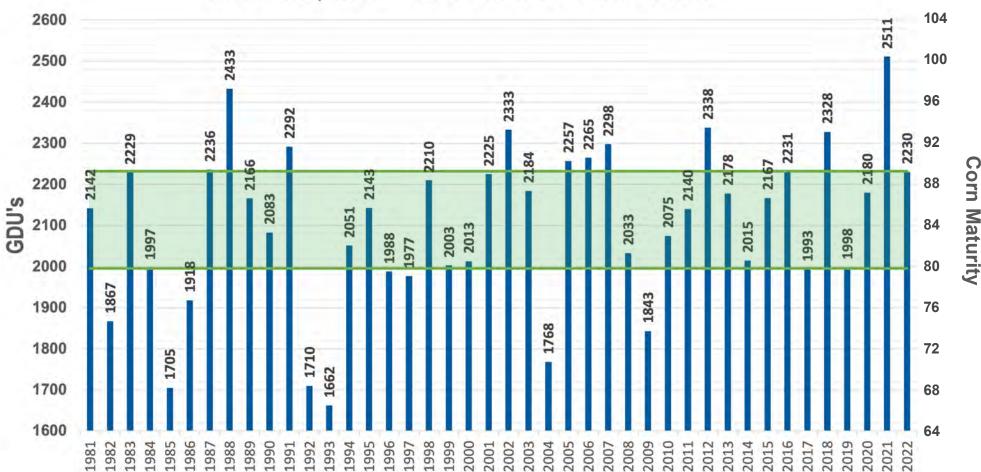

#### Faulkton, SD - 42 Years of GDU Data

**YOUR AREA!** 

Cell - (605) 929-5688 SCAN THIS QR CODE TO RECEIVE WEEKLY GDU UPDATES FOR