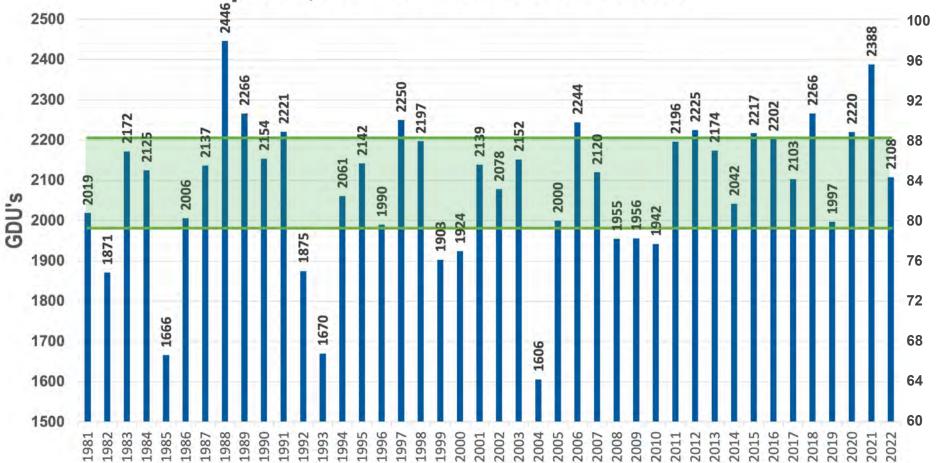

## **ANNUAL GDU VALUES** 50% OF THE TIME, ANNUAL GDU LIES WITHIN

GDU DATA SOURCE: HTTPS://MRCC.PURDUE.EDU/U2U/ • MAY 5 - OCTOBER 1 OR FIRST FROST

#### Gettysburg, SD - 42 Years of GDU Data

-Low

SCAN THIS OR CODE **TO RECEIVE WEEKLY** 

**GDU UPDATES FOR** 

**YOUR AREA!** 

Cell - (605) 929-5688 CodyO@PetersonFarmsSeed.com www.PetersonFarmsSeed.co