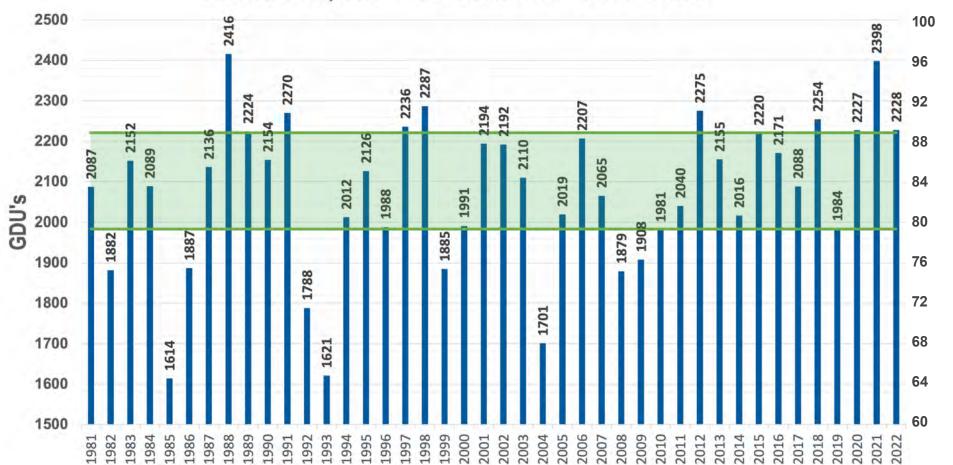

## **ANNUAL GDU VALUES** 50% OF THE TIME, ANNUAL GDU LIES WITHIN

GDU DATA SOURCE: HTTPS://MRCC.PURDUE.EDU/U2U/ • MAY 5 - OCTOBER 1 OR FIRST FROST

#### Eureka, SD - 42 Years of GDU Data

**YOUR AREA!** 

SCAN THIS QR CODE TO RECEIVE WEEKLY GDU UPDATES FOR