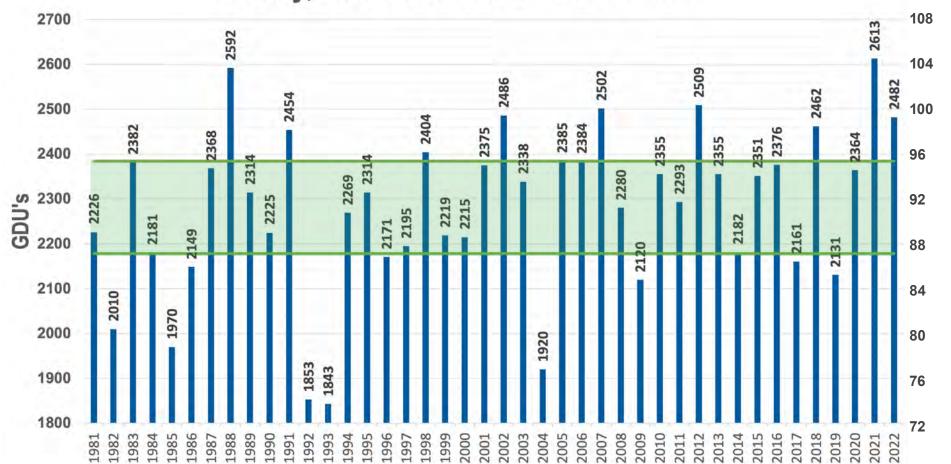

# **CLICK ON AN AREA OF THE MAP TO SEE 42-YEAR GDU CHARTS FOR YOUR AREA**

Harrold, SD - 42 Years of GDU Data

SCAN THIS QR CODE TO RECEIVE WEEKLY GDU UPDATES FOR YOUR AREA!

## ANNUAL GDU VALUES 50% of the time, annual gdu lies within

Redfield, SD - 42 Years of GDU Data

SCAN THIS OR CODE **TO RECEIVE WEEKLY** 

**GDU UPDATES FOR** 

**YOUR AREA!** 

Cell - (605) 929-5688 CodyO@PetersonFarmsSeed com www.PetersonFarmsSeed.cor