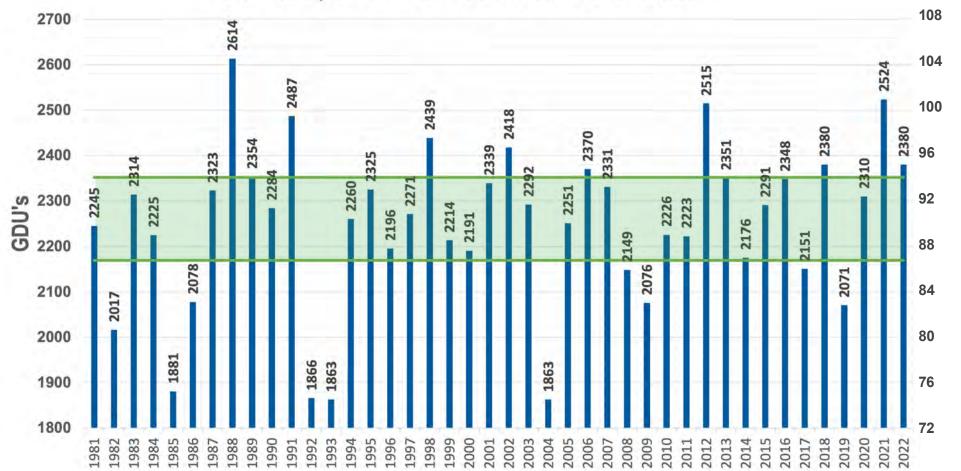

## **ANNUAL GDU VALUES** 50% OF THE TIME, ANNUAL GDU LIES WITHIN

GDU DATA SOURCE: HTTPS://MRCC.PURDUE.EDU/U2U/ • MAY 5 - OCTOBER 1 OR FIRST FROST

#### Eureka, SD - 42 Years of GDU Data

**YOUR AREA!** 

SCAN THIS QR CODE TO RECEIVE WEEKLY GDU UPDATES FOR