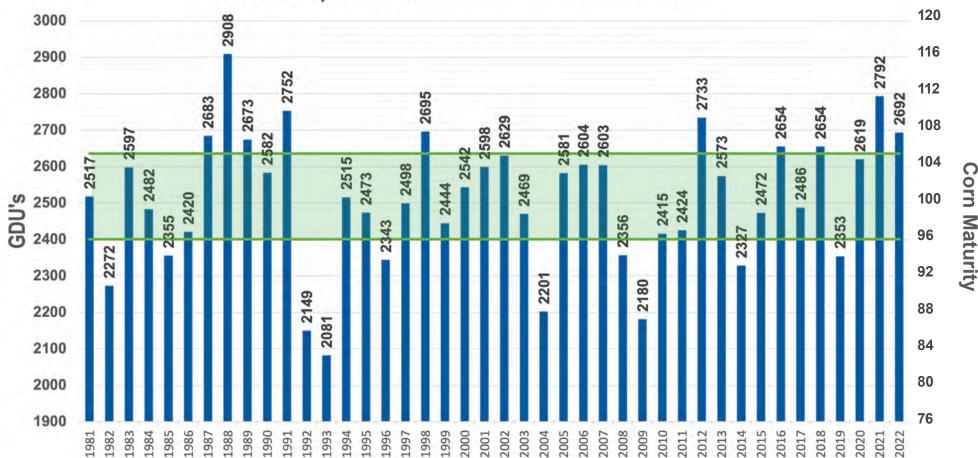

# **CLICK ON AN AREA OF THE MAP TO SEE 42-YEAR GDU CHARTS FOR YOUR AREA**

Harrold, SD - 42 Years of GDU Data

SCAN THIS QR CODE TO RECEIVE WEEKLY GDU UPDATES FOR YOUR AREA!

## ANNUAL GDU VALUES 50% of the time, annual gdu lies within

Redfield, SD - 42 Years of GDU Data

SCAN THIS OR CODE **TO RECEIVE WEEKLY** 

**GDU UPDATES FOR** 

**YOUR AREA!** 

Cell - (605) 929-5688 CodyO@PetersonFarmsSeed com www.PetersonFarmsSeed.cor

## **ANNUAL GDU VALUES** 50% OF THE TIME, ANNUAL GDU LIES WITHIN

GDU DATA SOURCE: HTTPS://MRCC.PURDUE.EDU/U2U/ • MAY 5 - OCTOBER 1 OR FIRST FROST