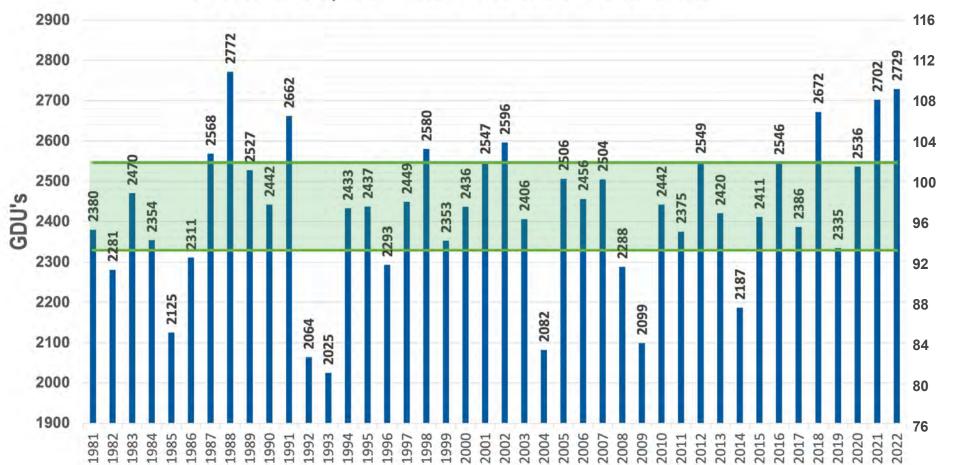

## **ANNUAL GDU VALUES** 50% OF THE TIME, ANNUAL GDU LIES WITHIN

GDU DATA SOURCE: HTTPS://MRCC.PURDUE.EDU/U2U/ • MAY 5 - OCTOBER 1 OR FIRST FROST

#### Gettysburg, SD - 42 Years of GDU Data

-Low

SCAN THIS OR CODE **TO RECEIVE WEEKLY** 

**GDU UPDATES FOR** 

**YOUR AREA!** 

Cell - (605) 929-5688 CodyO@PetersonFarmsSeed.com www.PetersonFarmsSeed.co