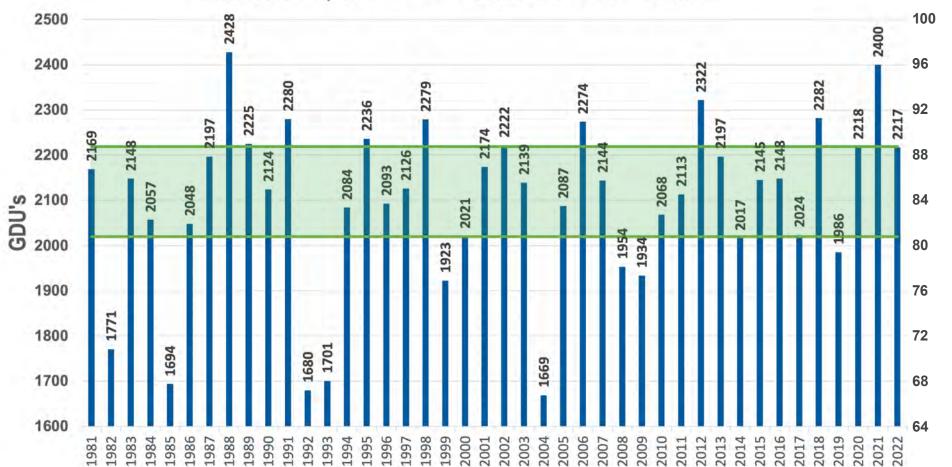

## **ANNUAL GDU VALUES** 50% OF THE TIME, ANNUAL GDU LIES WITHIN

GDU DATA SOURCE: HTTPS://MRCC.PURDUE.EDU/U2U/ • MAY 5 - OCTOBER 1 OR FIRST FROST

#### Eureka, SD - 42 Years of GDU Data

**YOUR AREA!** 

SCAN THIS QR CODE TO RECEIVE WEEKLY GDU UPDATES FOR