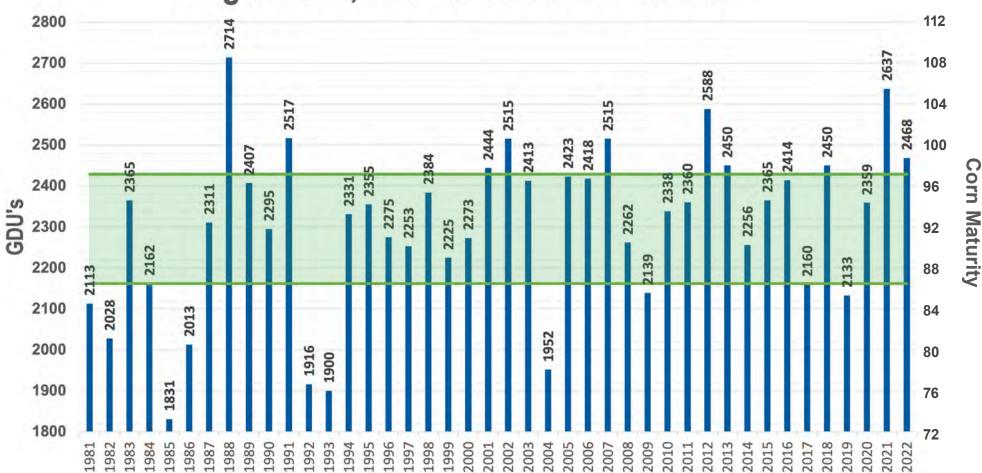

#### Gettysburg, SD - 42 Years of GDU Data

-Low

SCAN THIS OR CODE **TO RECEIVE WEEKLY** 

**GDU UPDATES FOR** 

**YOUR AREA!** 

Cell - (605) 929-5688 CodyO@PetersonFarmsSeed.com www.PetersonFarmsSeed.co

## **ANNUAL GDU VALUES** 50% OF THE TIME, ANNUAL GDU LIES WITHIN

GDU DATA SOURCE: HTTPS://MRCC.PURDUE.EDU/U2U/ • MAY 5 - OCTOBER 1 OR FIRST FROST