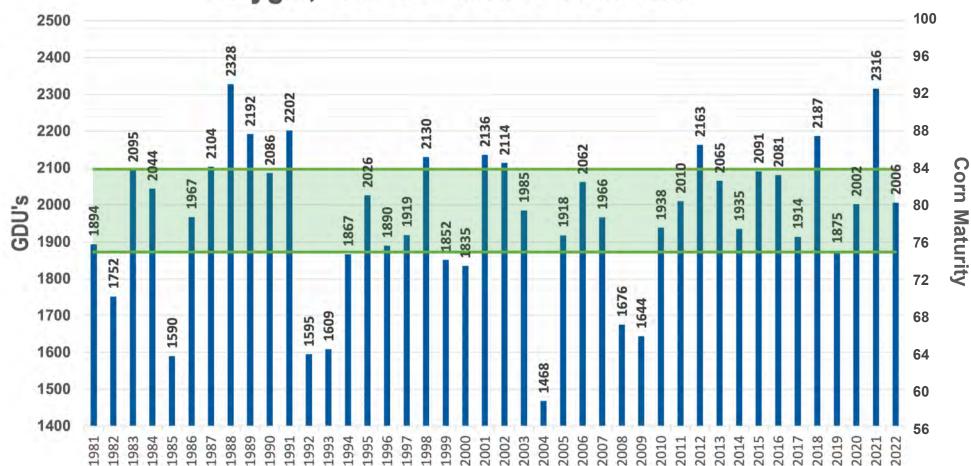

#### Gettysburg, SD - 42 Years of GDU Data

-Low

SCAN THIS OR CODE **TO RECEIVE WEEKLY** 

**GDU UPDATES FOR** 

**YOUR AREA!** 

Cell - (605) 929-5688 CodyO@PetersonFarmsSeed.com www.PetersonFarmsSeed.co

## **ANNUAL GDU VALUES** 50% OF THE TIME, ANNUAL GDU LIES WITHIN

GDU DATA SOURCE: HTTPS://MRCC.PURDUE.EDU/U2U/ • MAY 5 - OCTOBER 1 OR FIRST FROST