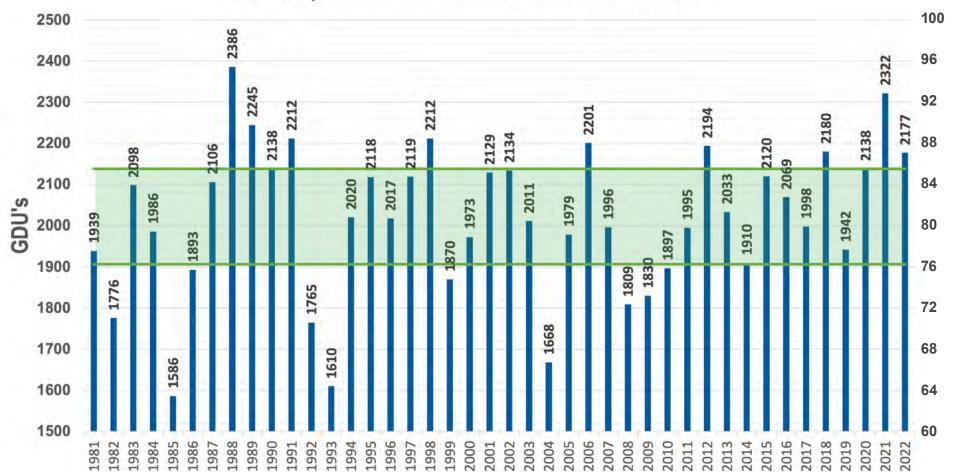

# **CLICK ON AN AREA OF THE MAP TO SEE 42-YEAR GDU CHARTS FOR YOUR AREA**

Harrold, SD - 42 Years of GDU Data

SCAN THIS QR CODE TO RECEIVE WEEKLY GDU UPDATES FOR YOUR AREA!

## ANNUAL GDU VALUES 50% of the time, annual gdu lies within

Redfield, SD - 42 Years of GDU Data

SCAN THIS OR CODE **TO RECEIVE WEEKLY** 

**GDU UPDATES FOR** 

**YOUR AREA!** 

Cell - (605) 929-5688 CodyO@PetersonFarmsSeed com www.PetersonFarmsSeed.cor

## **ANNUAL GDU VALUES** 50% OF THE TIME, ANNUAL GDU LIES WITHIN

GDU DATA SOURCE: HTTPS://MRCC.PURDUE.EDU/U2U/ • MAY 5 - OCTOBER 1 OR FIRST FROST