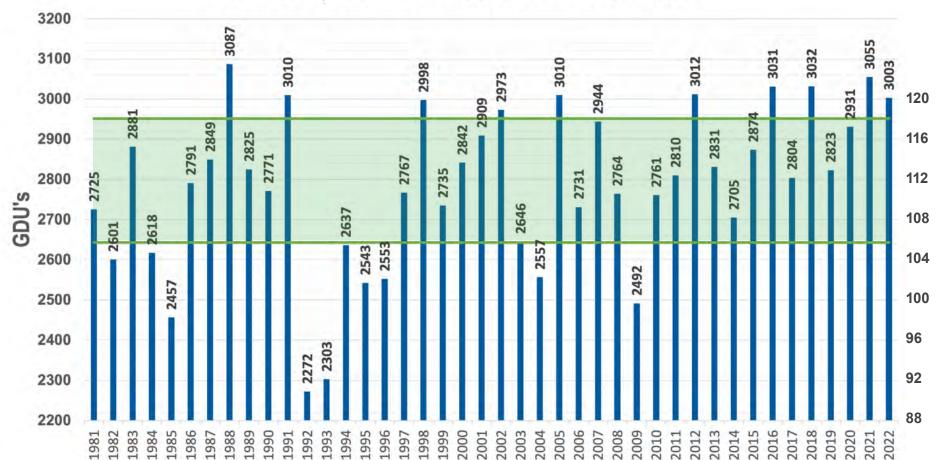

# ANNUAL GDU VALUES 50% of the time, annual gdu lies within

GDU DATA SOURCE: HTTPS://MRCC.PURDUE.EDU/U2U/ • MAY 5 - OCTOBER 1 OR FIRST FROST

#### Faulkton, SD - 42 Years of GDU Data

**YOUR AREA!** 

Cell - (605) 929-5688 SCAN THIS QR CODE TO RECEIVE WEEKLY GDU UPDATES FOR

# ANNUAL GDU VALUES 50% of the time, annual gdu lies within