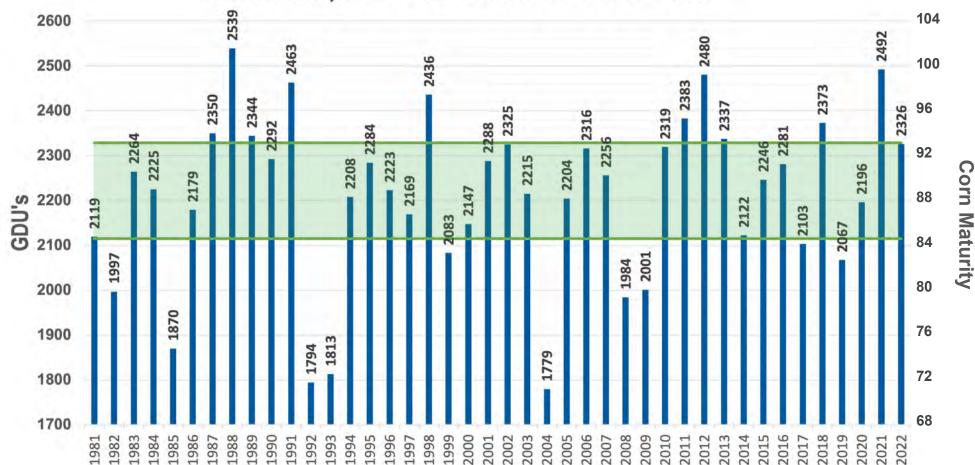

## **ANNUAL GDU VALUES** 50% OF THE TIME, ANNUAL GDU LIES WITHIN

GDU DATA SOURCE: HTTPS://MRCC.PURDUE.EDU/U2U/ • MAY 5 - OCTOBER 1 OR FIRST FROST

#### Gettysburg, SD - 42 Years of GDU Data

-Low

SCAN THIS OR CODE **TO RECEIVE WEEKLY** 

**GDU UPDATES FOR** 

**YOUR AREA!** 

Cell - (605) 929-5688 CodyO@PetersonFarmsSeed.com www.PetersonFarmsSeed.co