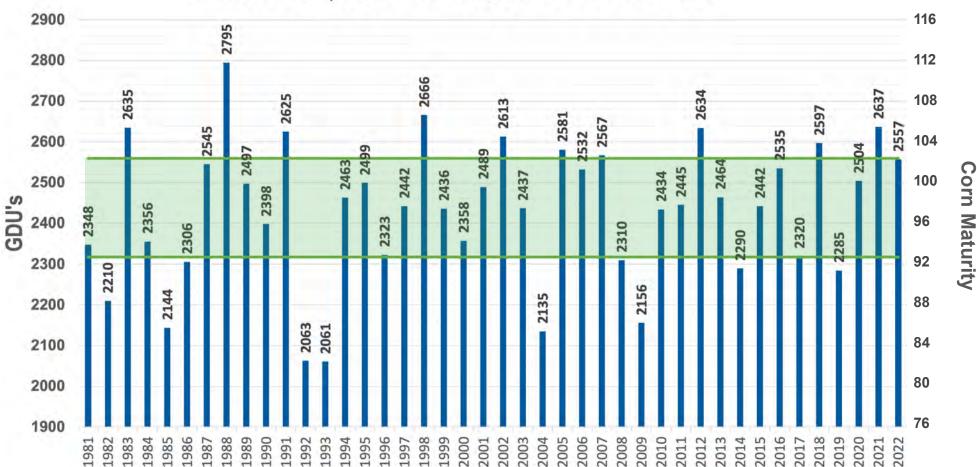

#### Eureka, SD - 42 Years of GDU Data

**YOUR AREA!** 

SCAN THIS QR CODE TO RECEIVE WEEKLY GDU UPDATES FOR

# ANNUAL GDU VALUES 50% of the time, annual gdu lies within

GDU DATA SOURCE: HTTPS://MRCC.PURDUE.EDU/U2U/ • MAY 5 - OCTOBER 1 OR FIRST FROST