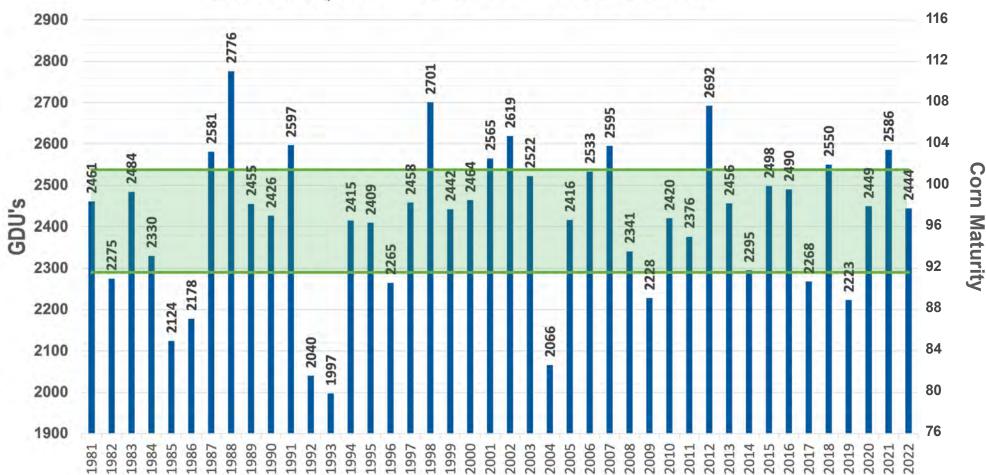

#### Eureka, SD - 42 Years of GDU Data

**YOUR AREA!** 

SCAN THIS QR CODE TO RECEIVE WEEKLY GDU UPDATES FOR

# ANNUAL GDU VALUES 50% of the time, annual gdu lies within

GDU DATA SOURCE: HTTPS://MRCC.PURDUE.EDU/U2U/ • MAY 5 - OCTOBER 1 OR FIRST FROST