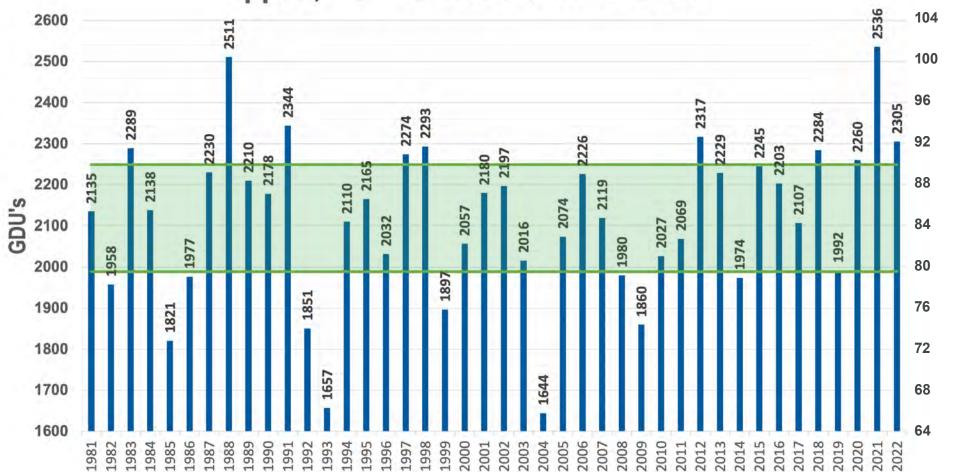

## **ANNUAL GDU VALUES** 50% OF THE TIME, ANNUAL GDU LIES WITHIN

GDU DATA SOURCE: HTTPS://MRCC.PURDUE.EDU/U2U/ • MAY 5 - OCTOBER 1 OR FIRST FROST

#### Gettysburg, SD - 42 Years of GDU Data

-Low

SCAN THIS OR CODE **TO RECEIVE WEEKLY** 

**GDU UPDATES FOR** 

**YOUR AREA!** 

Cell - (605) 929-5688 CodyO@PetersonFarmsSeed.com www.PetersonFarmsSeed.co