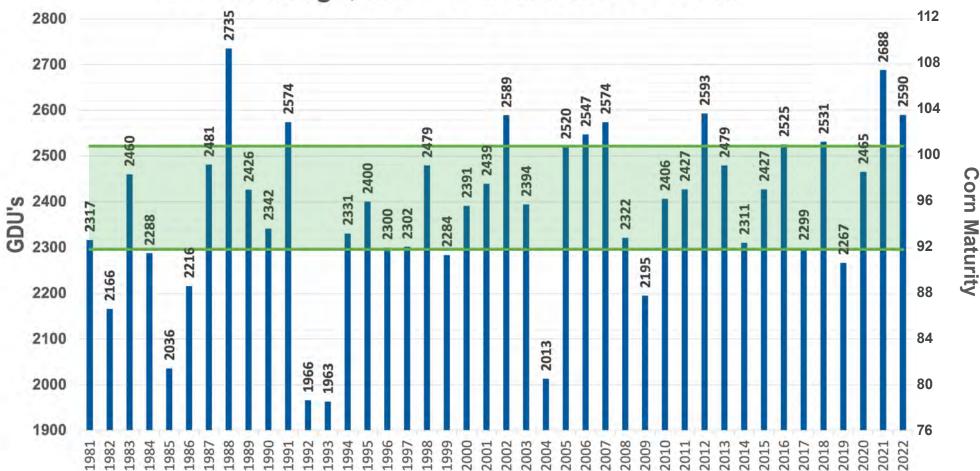

## **ANNUAL GDU VALUES** 50% OF THE TIME, ANNUAL GDU LIES WITHIN

GDU DATA SOURCE: HTTPS://MRCC.PURDUE.EDU/U2U/ • MAY 5 - OCTOBER 1 OR FIRST FROST

#### Gettysburg, SD - 42 Years of GDU Data

-Low

SCAN THIS OR CODE **TO RECEIVE WEEKLY** 

**GDU UPDATES FOR** 

**YOUR AREA!** 

Cell - (605) 929-5688 CodyO@PetersonFarmsSeed.com www.PetersonFarmsSeed.co