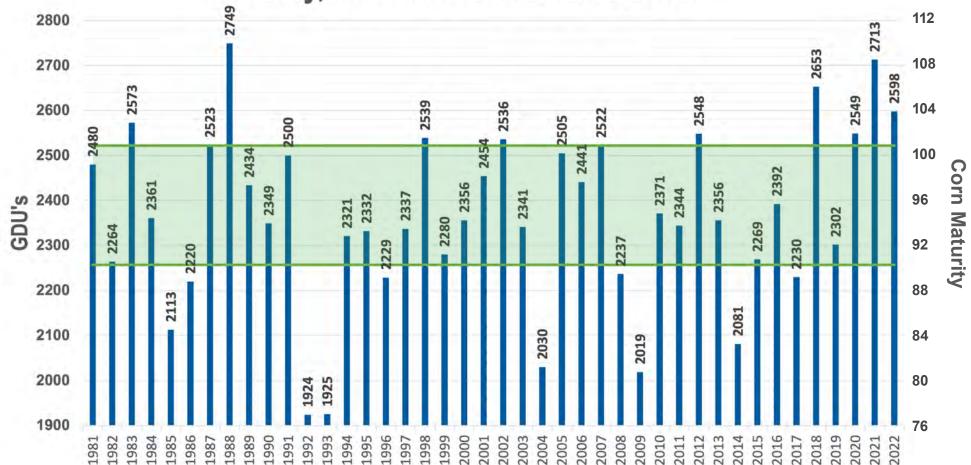

# **CLICK ON AN AREA OF THE MAP TO SEE 42-YEAR GDU CHARTS FOR YOUR AREA**

Harrold, SD - 42 Years of GDU Data

SCAN THIS QR CODE TO RECEIVE WEEKLY GDU UPDATES FOR YOUR AREA!

## ANNUAL GDU VALUES 50% of the time, annual gdu lies within

Redfield, SD - 42 Years of GDU Data

SCAN THIS OR CODE **TO RECEIVE WEEKLY** 

**GDU UPDATES FOR** 

**YOUR AREA!** 

Cell - (605) 929-5688 CodyO@PetersonFarmsSeed com www.PetersonFarmsSeed.cor