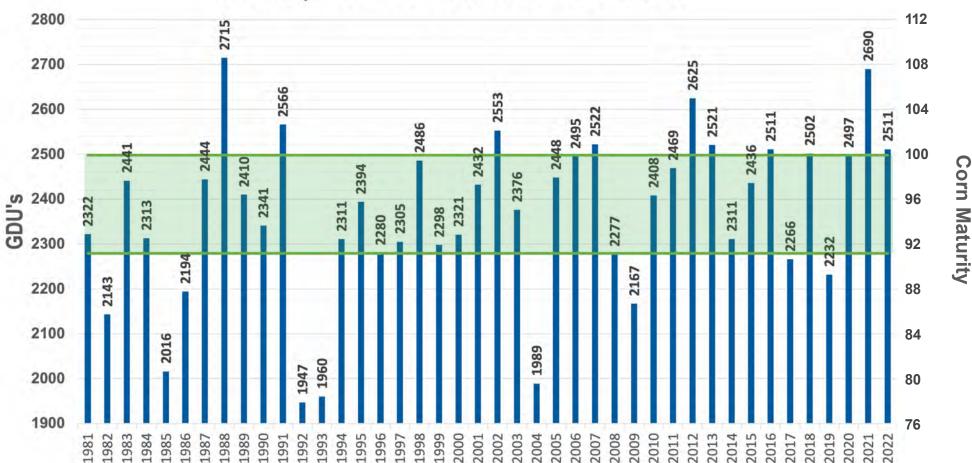

# ANNUAL GDU VALUES 50% of the time, annual gdu lies within

GDU DATA SOURCE: HTTPS://MRCC.PURDUE.EDU/U2U/ • MAY 5 - OCTOBER 1 OR FIRST FROST

#### Faulkton, SD - 42 Years of GDU Data

**YOUR AREA!** 

Cell - (605) 929-5688 SCAN THIS QR CODE TO RECEIVE WEEKLY GDU UPDATES FOR