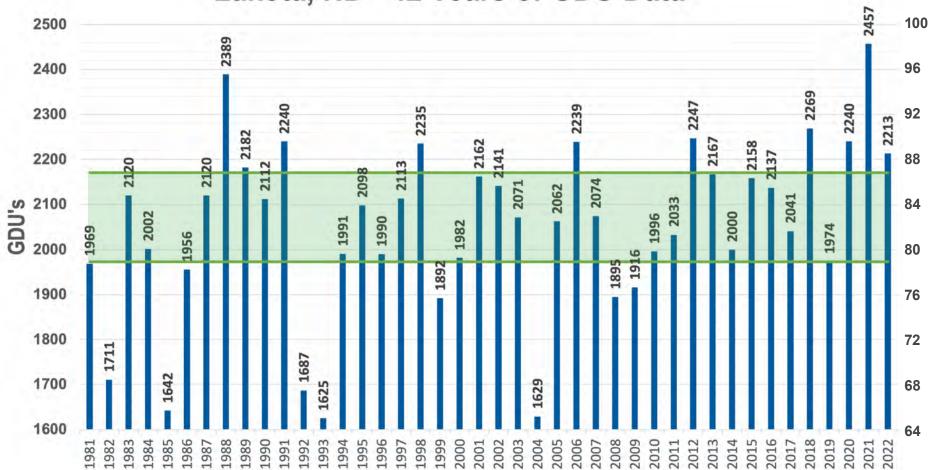

# ANNUAL GDU VALUES 50% of the time, annual gdu lies within

GDU DATA SOURCE: HTTPS://MRCC.PURDUE.EDU/U2U/ • MAY 5 - OCTOBER 1 OR FIRST FROST

#### Faulkton, SD - 42 Years of GDU Data

**YOUR AREA!** 

Cell - (605) 929-5688 SCAN THIS QR CODE TO RECEIVE WEEKLY GDU UPDATES FOR