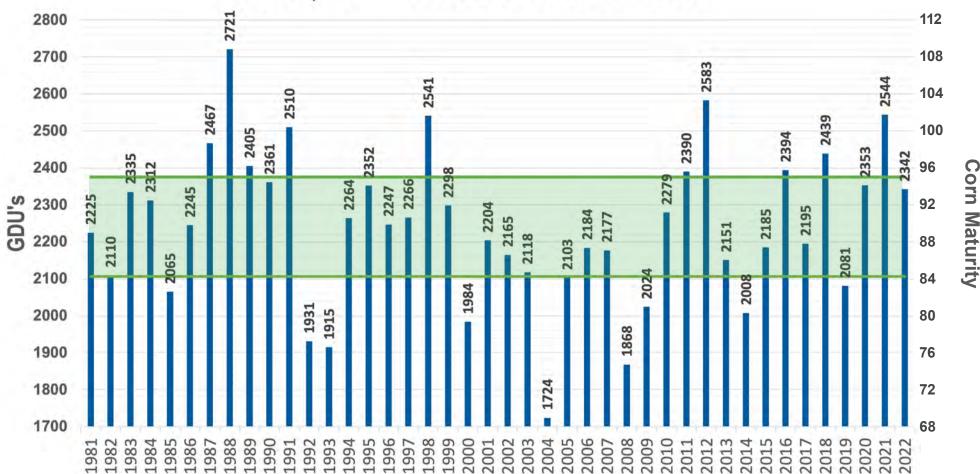

#### Eureka, SD - 42 Years of GDU Data

**YOUR AREA!** 

SCAN THIS QR CODE TO RECEIVE WEEKLY GDU UPDATES FOR

# ANNUAL GDU VALUES 50% of the time, annual gdu lies within

GDU DATA SOURCE: HTTPS://MRCC.PURDUE.EDU/U2U/ • MAY 5 - OCTOBER 1 OR FIRST FROST