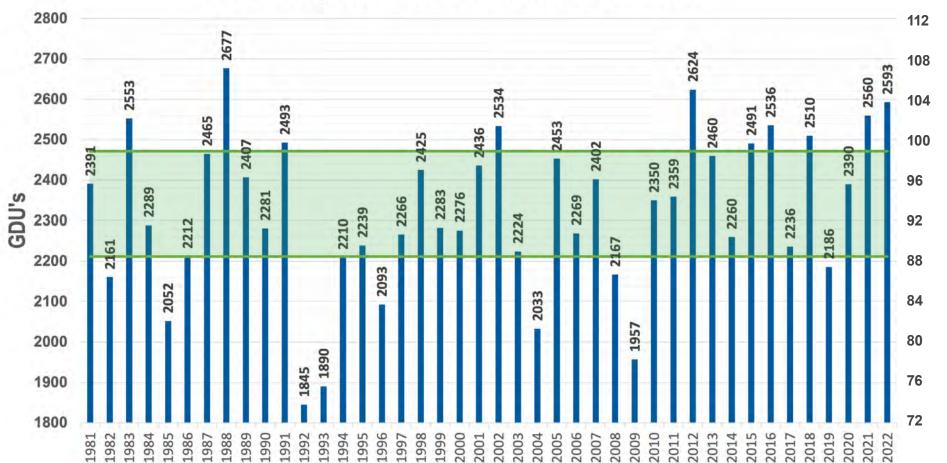

## **ANNUAL GDU VALUES** 50% OF THE TIME, ANNUAL GDU LIES WITHIN

GDU DATA SOURCE: HTTPS://MRCC.PURDUE.EDU/U2U/ • MAY 5 - OCTOBER 1 OR FIRST FROST

#### Gettysburg, SD - 42 Years of GDU Data

-Low

SCAN THIS OR CODE **TO RECEIVE WEEKLY** 

**GDU UPDATES FOR** 

**YOUR AREA!** 

Cell - (605) 929-5688 CodyO@PetersonFarmsSeed.com www.PetersonFarmsSeed.co