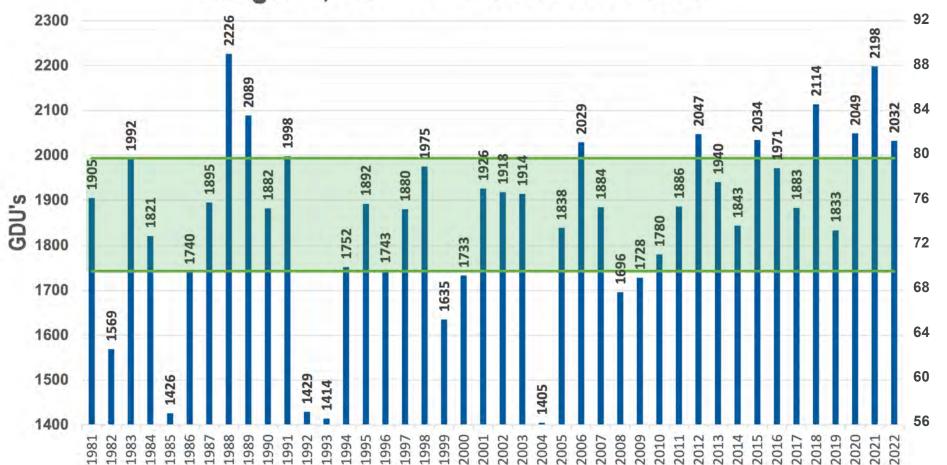

#### Faulkton, SD - 42 Years of GDU Data

**YOUR AREA!** 

Cell - (605) 929-5688 SCAN THIS QR CODE TO RECEIVE WEEKLY GDU UPDATES FOR

# ANNUAL GDU VALUES 50% of the time, annual gdu lies within