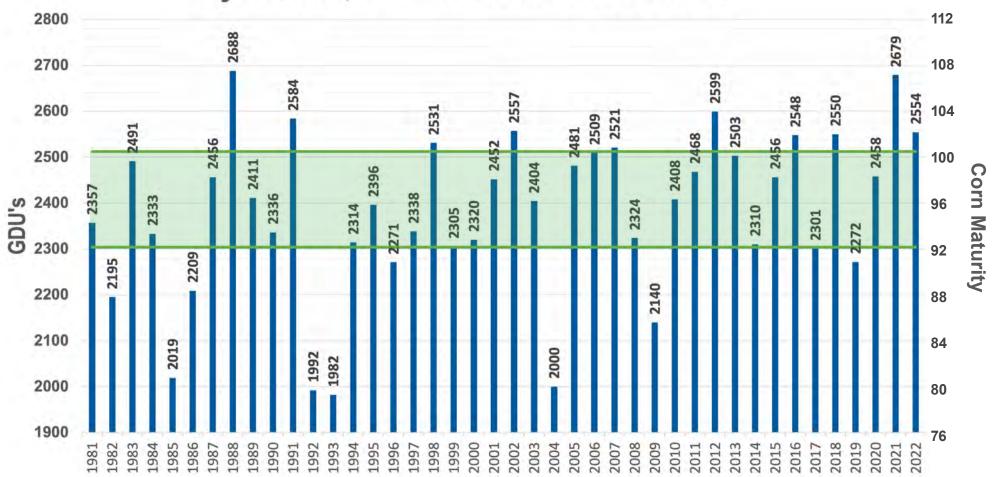

## **ANNUAL GDU VALUES** 50% OF THE TIME, ANNUAL GDU LIES WITHIN

GDU DATA SOURCE: HTTPS://MRCC.PURDUE.EDU/U2U/ • MAY 5 - OCTOBER 1 OR FIRST FROST

#### Eureka, SD - 42 Years of GDU Data

**YOUR AREA!** 

SCAN THIS QR CODE TO RECEIVE WEEKLY GDU UPDATES FOR