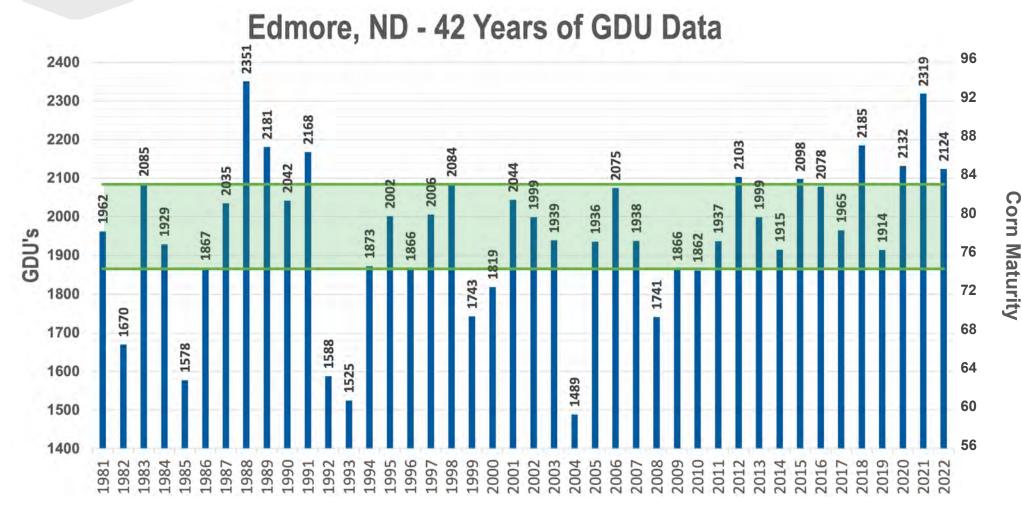

#### Eureka, SD - 42 Years of GDU Data

**YOUR AREA!** 

SCAN THIS QR CODE TO RECEIVE WEEKLY GDU UPDATES FOR

# ANNUAL GDU VALUES 50% of the time, annual gdu lies within

GDU DATA SOURCE: HTTPS://MRCC.PURDUE.EDU/U2U/ • MAY 5 - OCTOBER 1 OR FIRST FROST