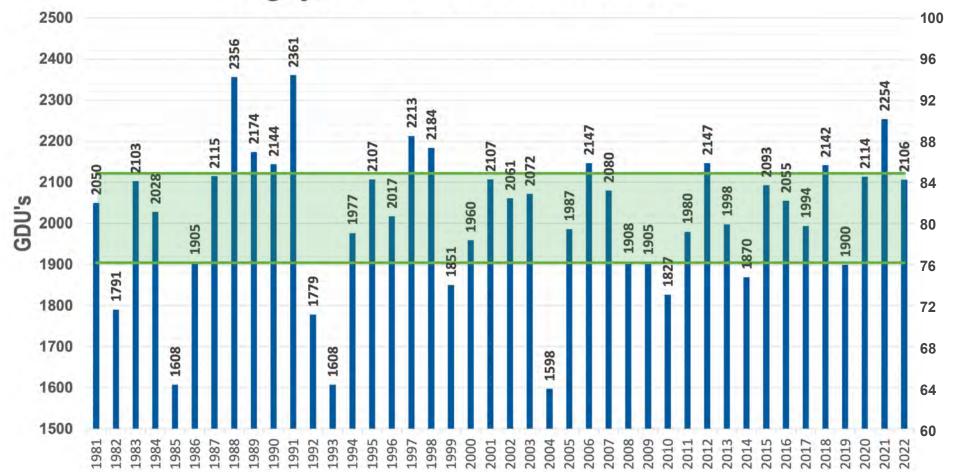

# ANNUAL GDU VALUES 50% of the time, annual gdu lies within

GDU DATA SOURCE: HTTPS://MRCC.PURDUE.EDU/U2U/ • MAY 5 - OCTOBER 1 OR FIRST FROST

#### Faulkton, SD - 42 Years of GDU Data

**YOUR AREA!** 

Cell - (605) 929-5688 SCAN THIS QR CODE TO RECEIVE WEEKLY GDU UPDATES FOR