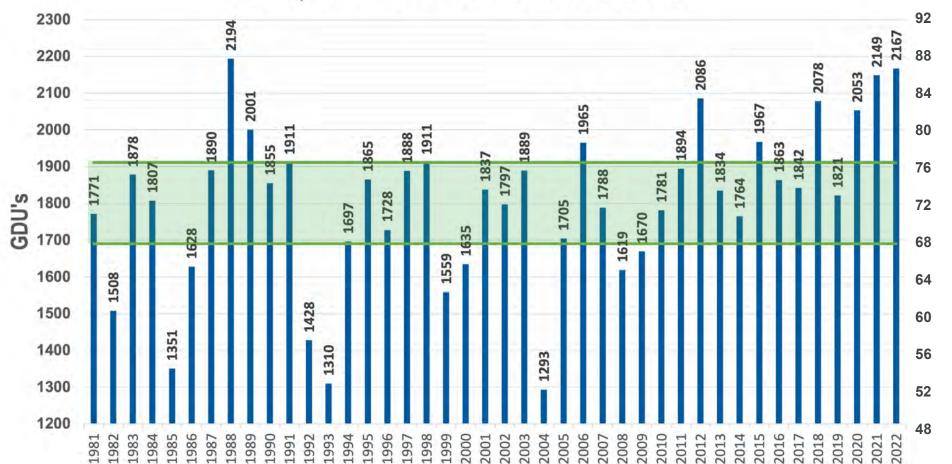

# **CLICK ON AN AREA OF THE MAP TO SEE 42-YEAR GDU CHARTS FOR YOUR AREA**

Harrold, SD - 42 Years of GDU Data

SCAN THIS QR CODE TO RECEIVE WEEKLY GDU UPDATES FOR YOUR AREA!

## ANNUAL GDU VALUES 50% of the time, annual gdu lies within

Redfield, SD - 42 Years of GDU Data

SCAN THIS OR CODE **TO RECEIVE WEEKLY** 

**GDU UPDATES FOR** 

**YOUR AREA!** 

Cell - (605) 929-5688 CodyO@PetersonFarmsSeed com www.PetersonFarmsSeed.cor