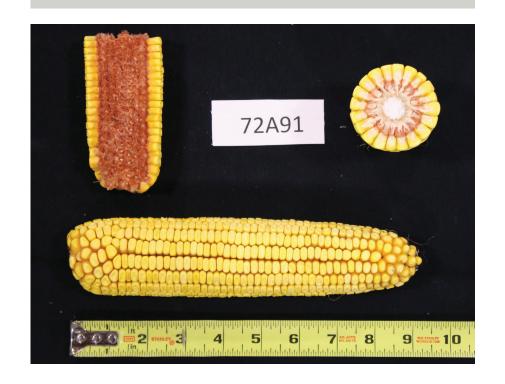

## **72A91** VT2PRO

Day

#### **Drought Tolerance Corn After Corn** WM 8 Staygreen **Dry Down** 8 **Test Weight** Med **Ear Height** Med **Plant Height** Med **Leaf Angle** Semi-Upright **Cob Color** Red Ear Type Semi-Flex **Ear Retention** 8 **Husk Cover** Adequate **Kernel Rows** 16-18 2200 **GDD**, Black Layer **Growth Regulators (Group 4)** Α **Pigment Inhibitors/** HPPD Inhibitor (Group 27) Sulfonylureas/ALS Inhibitors (Group 2) **Highly Productive Soils Mod. Productive Soils Less Productive Soils Northern Leaf Blight** Goss's Wilt Tar Spot NA